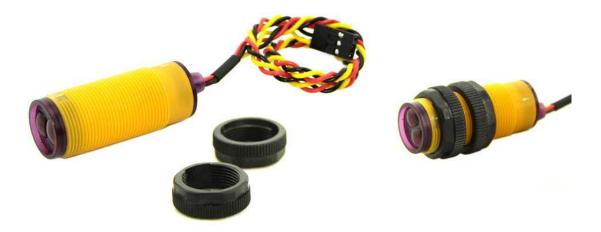

## Description

The Adjustable IR Reflection Sensor consists of a set of infrared transmitter and infrared receiver. It is widely used in robot to avoid obstacles, interactive media, industrial assembly line, and many other occasions. Its detection distance can be adjusted in the range of 3- 80cm according to the demand. The normal status is high, it turns into low when there are obstacles. In addition, there is a light behind the detection probe used for showing the detection status.

### Specifications

- Power supply: 5V
- Working current: <100mA
- Detection distance: 3- 80cm
- Diameter: 17mm
- Length: 45mm
- Wire length: 45CM