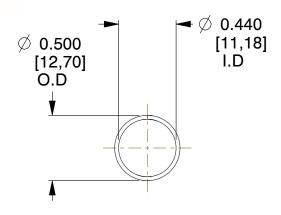

## **NOTES:**

1. Material: Music Wire 2. Finish: Glod Irridite

3. Ends: Closed

4. Total Coils: 10.000

5. Sugg. Max. Deflection: 0.900 (in) 6. Sugg. Max. Load: 2.300 (lbs)

7. All Drawing Dimensions are in Inches [mm]