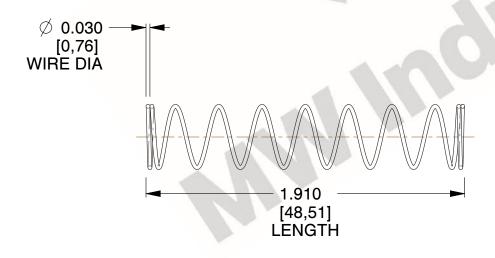

## **NOTES:**

1. Material: Music Wire 2. Finish: Glod Irridite

3. Ends: Closed

4. Total Coils: 10.000

5. Sugg. Max. Deflection: 0.900 (in) 6. Sugg. Max. Load: 2.300 (lbs)

7. All Drawing Dimensions are in Inches [mm]