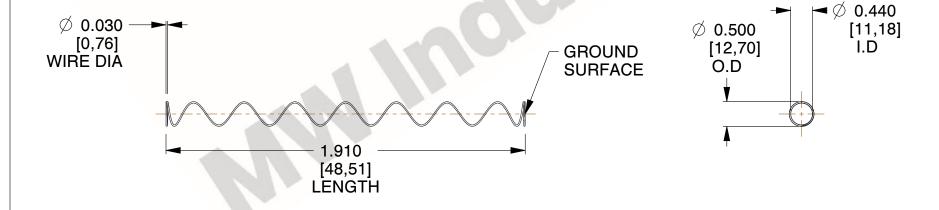

## **NOTES:**

Material : Spring Steel
 Finish : Glod Irridite

3. Ends: Closed and Ground

4. Total Coils: 10.000

Sugg. Max. Deflection: 1.900 (in)
 Sugg. Max. Load: 2.300 (lbs)

7. All Drawing Dimensions are in Inches [mm]