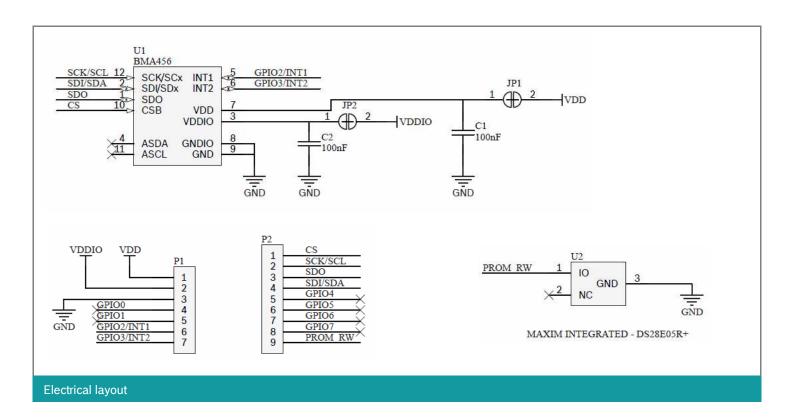

### **DESIGNATOR P1 SHUTTLE BOARD CONNECTOR**

| Pin | Pin name   | Description     |
|-----|------------|-----------------|
| 1   | VDD        | Power supply    |
| 2   | VDDIO      | Power supply    |
| 3   | GND        | Ground          |
| 4   | GPIO0      | NC              |
| 5   | GPIO1      | NC              |
| 6   | GPIO2/INT1 | Interrupt pin 1 |
| 7   | GPIO3/INT2 | Interrupt pin 2 |

### **DESIGNATOR P2 SHUTTLE BOARD CONNECTOR**

| Pin | Pin name | Description                                         |
|-----|----------|-----------------------------------------------------|
| 1   | CS       | Chip selection pin of SPI bus                       |
| 2   | SCK/SCL  | Clock pin for SPI/ I2C bus                          |
| 3   | SDO      | Master-input-slave-output data pin of SPI bus       |
| 4   | SDI/SDA  | Master-output-slave-input data pin for SPI/ I2C bus |
| 5   | GPIO4    | NC                                                  |
| 6   | GPIO5    | NC                                                  |
| 7   | GPIO6    | NC                                                  |
| 8   | GPIO7    | NC                                                  |
| 9   | PROM_RW  | Connect to EEPROM                                   |