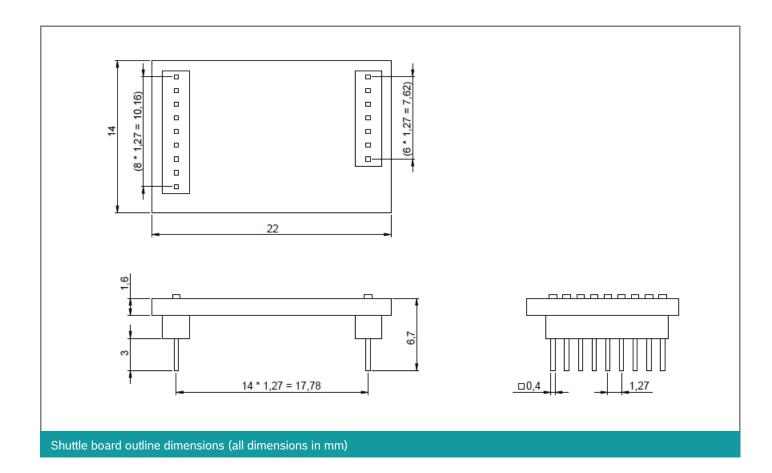

## Shuttle board identification:

► Shuttle ID: 0x141

▶ Shuttle board identifier: BST00761