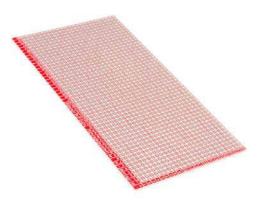

## SparkFun Snappable Protoboard

PRT-13268 ROHS**✓** 🎋

@ images are CC BY-NC-SA 3.0

**Description:** Sometimes it's nice to have a protoboard that's super long and skinny, super small, or just a bunch of holes. The SparkFun Snappable Protoboard is a large PCB crisscrossed with v-scored lines so that you can choose just how long and wide you need your custom protoboard to be. The Snapable Protoboard makes obtaining the perfect sized prototyping area for any given project as straight forward and uncomplicated as possible.

Each SparkFun Snappable Protoboard features a 0.1" spaced, 50x25 Solder Point array totaling up to an impressive 1250 PTH pins that can be broken apart to form a 2x2, 1x50, 24x42, or any size whatsoever as long as it is within the original array size. Don't think of this as just one protoboard, think of it as any number you need.

## Features:

- Snappable V-Scored Solder Points
- Customizable Protoboard Sizes
- 1250 Solder Points