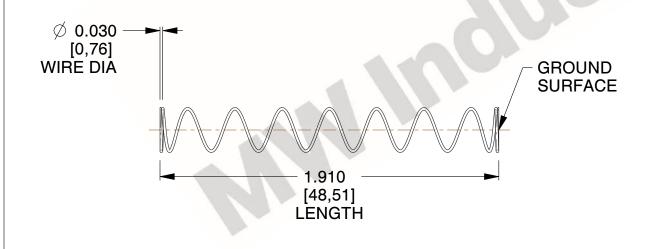

## **NOTES:**

1. Material : Spring Steel

2. Finish: Glod Irridite

3. Ends: Closed and Ground

4. Total Coils: 10.000

Sugg. Max. Deflection: 0.740 (in)
Sugg. Max. Load: 2.300 (lbs)

7. All Drawing Dimensions are in Inches [mm]