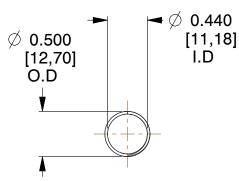

## **NOTES:**

1. Material : Spring Steel

2. Finish: Glod Irridite

3. Ends: Closed and Ground

4. Total Coils: 10.000

Sugg. Max. Deflection: 0.740 (in)
Sugg. Max. Load: 2.300 (lbs)

7. All Drawing Dimensions are in Inches [mm]