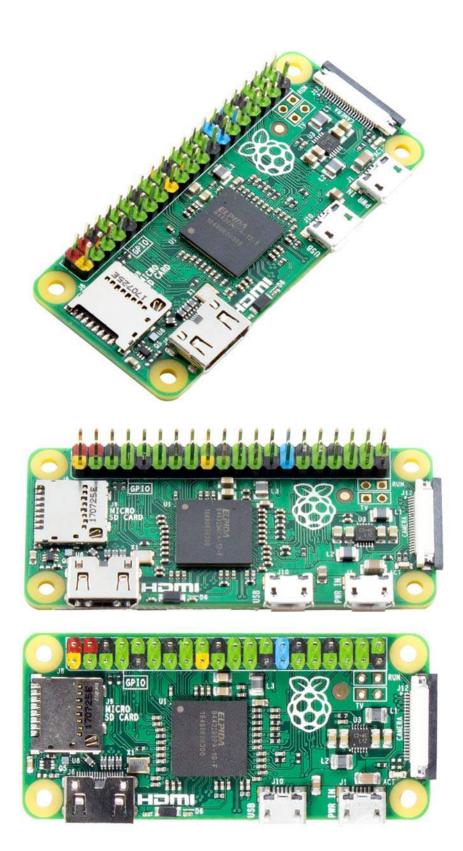

## Pi Zero v1.3 with Colour Coded Soldered Header

The Raspberry Pi Zero v1.3 is super low cost and smaller than the Raspberry Pi 3 and comes with a pre-soldered colour coded header. This 40 pin 2x20 male header makes it easier for you to find the right pins.

- Red = 5V
- Yellow = 3V3
- Black = GND
- Blue = DNC (Reversed I2C)
- Green = GPIO pins

The Raspberry Pi Zero v1.3 now comes complete with a camera port. Using the new Raspberry Pi Zero Camera Adapter, you can now connect a Raspberry Pi camera to your Zero.