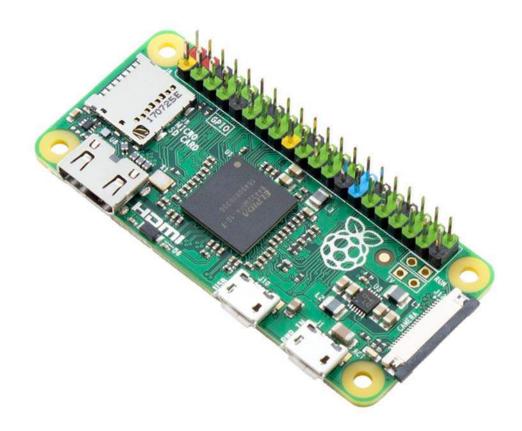

## Pi Zero v1.3 with Colour Coded Soldered Header

The Raspberry Pi Zero v1.3 is super low cost and smaller than the Raspberry Pi 3 and comes with a pre-soldered colour coded header. This 40 pin 2x20 male header makes it easier for you to find the right pins.

- Red = 5V
- Yellow = 3V3
- Black = GND
- Blue = DNC (Reversed I2C)
- Green = GPIO pins

The Raspberry Pi Zero v1.3 now comes complete with a camera port. Using the new Raspberry Pi Zero Camera Adapter, you can now connect a Raspberry Pi camera to your Zero.