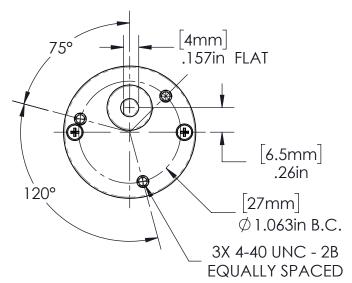

NOTES: UNLESS OTHERWISE SPECIFIED

- 1. ALL DIMENSIONS FOR REFERENCE ONLY.
- 2. OUTPUT SHAFT DIRECTION IS REVERSIBLE.
- 3. MOTOR IS NOT DESIGNED FOR STALL.

| PART #      | VOLTS | SPEED  | TORQUE   | CURRENT   |
|-------------|-------|--------|----------|-----------|
| DCM-1018-24 | 24    | 40 RPM | 50 OZ-IN | 0.25 AMPS |
| DCM-1018-12 | 12    | 20 RPM | 50 OZ-IN | 0.20 AMPS |