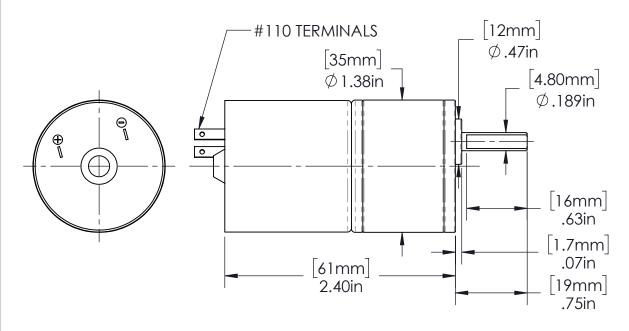

NOTES: UNLESS OTHERWISE SPECIFIED

- 1. ALL DIMENSIONS FOR REFERENCE ONLY.
- 2. OUTPUT SHAFT DIRECTION IS REVERSIBLE.
- 3. MOTOR IS NOT DESIGNED FOR STALL.

| PART #      | VOLTS | SPEED  | TORQUE   | CURRENT   |
|-------------|-------|--------|----------|-----------|
| DCM-1018-24 | 24    | 40 RPM | 50 OZ-IN | 0.25 AMPS |
| DCM-1018-12 | 12    | 20 RPM | 50 OZ-IN | 0.20 AMPS |