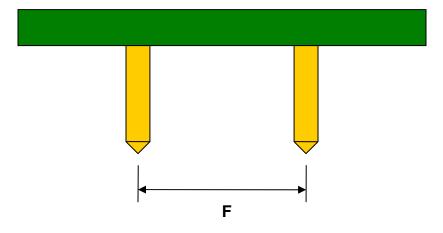

## QFN-56 to DIP-56 SMT Adapter (0.5 mm pitch, 8 x 8 mm body)

| DIMENSIONS |      |      |      |        |       |      |
|------------|------|------|------|--------|-------|------|
| REF.       | mm   |      |      | inches |       |      |
|            | MIN. | TYP. | MAX. | MIN.   | TYP.  | MAX. |
| Α          |      | 7.30 |      |        |       |      |
| A2         |      | 7.30 |      |        |       |      |
| В          |      | 1.50 |      |        |       |      |
| С          |      | 0.30 |      |        |       |      |
| D          |      | 0.20 |      |        |       |      |
| Е          |      | 0.50 |      |        |       |      |
| F          |      |      |      |        | 0.600 |      |
| G          |      |      |      |        | 0.100 |      |
| H          |      |      |      |        | 0.025 |      |

## Side View (DIP Pins)

(Representative drawing only - not to scale)