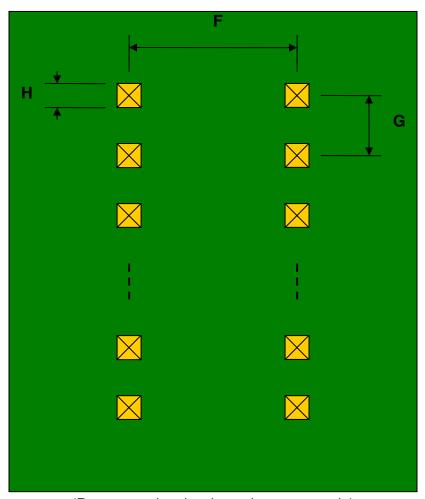

## QFN-56 to DIP-56 SMT Adapter (0.5 mm pitch, 8 x 8 mm body)

| DIMENSIONS |      |      |      |        |       |      |
|------------|------|------|------|--------|-------|------|
| REF.       | mm   |      |      | inches |       |      |
|            | MIN. | TYP. | MAX. | MIN.   | TYP.  | MAX. |
| Α          |      | 7.30 |      |        |       |      |
| A2         |      | 7.30 |      |        |       |      |
| В          |      | 1.50 |      |        |       |      |
| С          |      | 0.30 |      |        |       |      |
| D          |      | 0.20 |      |        |       |      |
| Е          |      | 0.50 |      |        |       |      |
| F          |      |      |      |        | 0.600 |      |
| G          |      |      |      |        | 0.100 |      |
| H          |      |      |      |        | 0.025 |      |

## **Bottom View (DIP Pins)**

(Representative drawing only - not to scale)