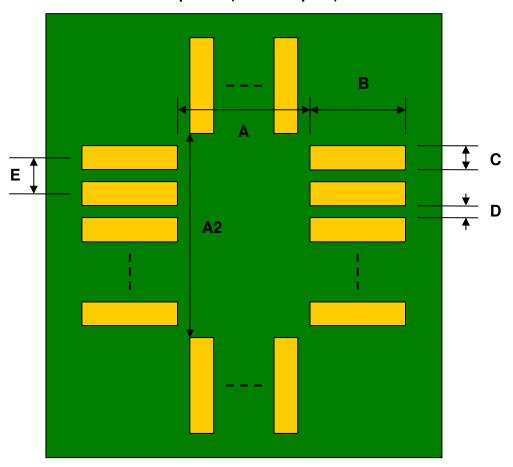

## QFN-56 to DIP-56 SMT Adapter (0.5 mm pitch, 8 x 8 mm body)

| DIMENSIONS |      |      |      |        |       |      |
|------------|------|------|------|--------|-------|------|
| REF.       | mm   |      |      | inches |       |      |
|            | MIN. | TYP. | MAX. | MIN.   | TYP.  | MAX. |
| Α          |      | 7.30 |      |        |       |      |
| A2         |      | 7.30 |      |        |       |      |
| В          |      | 1.50 |      |        |       |      |
| С          |      | 0.30 |      |        |       |      |
| D          |      | 0.20 |      |        |       |      |
| Е          |      | 0.50 |      |        |       |      |
| F          |      |      |      |        | 0.600 |      |
| G          |      |      |      |        | 0.100 |      |
| H          |      |      |      |        | 0.025 |      |

## **Top View (SMT Footprint)**

(Representative drawing only - not to scale)