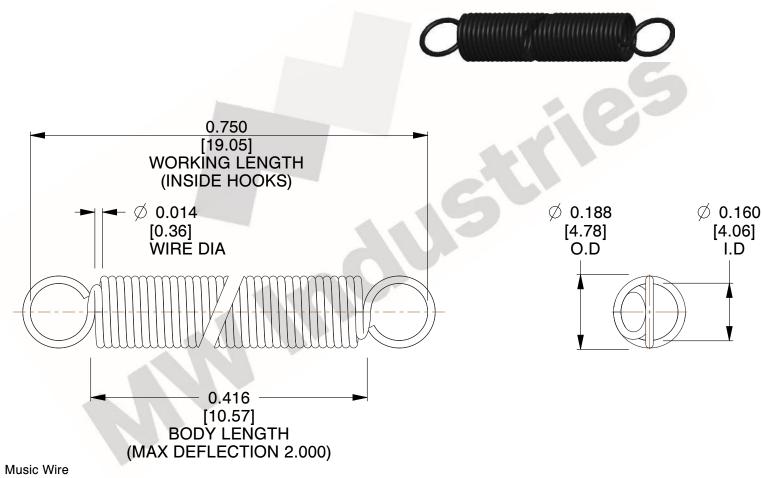

NOTES:

1. Material: Music Wire

2. Finish:

3. Sugg Max. Load: 0.550 (lbs) 4. Sugg Max. Deflection: 2.000 (in)

5. All Drawing Dimensions are in Inches [mm]

6. Coil Count

are provided for reference and evaluation purposes only, and is subject to change without notice. MW Industries makes no representations, warranties or guarantees as to the appropriateness, accuracy, completeness, or suitability for any purpose, of the file, information or specifications. You are solely responsible for the use of the file,

information or specifications.

This file and any associated information and specifications

| This drawing is the property of<br>MW Industries. It contains confidenti<br>proprietary information that is     |  |
|-----------------------------------------------------------------------------------------------------------------|--|
| MW Industries property. Do not disclose<br>to or duplicate for others except<br>as authorized by MW Industries. |  |
|                                                                                                                 |  |

3.000

SCALE

| COMPONENT         | SPRINGS |           |
|-------------------|---------|-----------|
| ZZ3-11            |         | UNIT      |
|                   |         | INCH [mm] |
| EXTENSION SPRINGS |         | SHEET     |
|                   | PRINGS  | 1 of 1    |