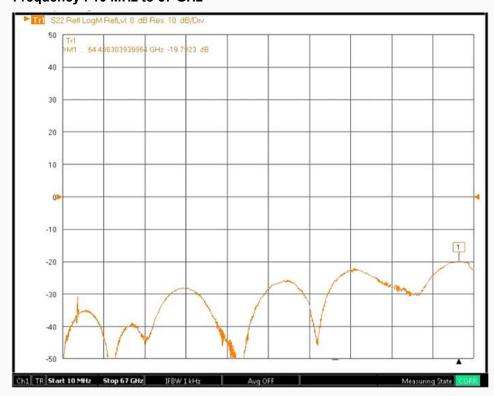

n

| Scope      | Specification        | AD01F17MS1                             |
|------------|----------------------|----------------------------------------|
| Electrical | Impedance(Ohm)       | 50                                     |
|            | Operation Freq.(GHz) | DC to 67 GHz                           |
|            | VSWR (Max)           | 1.20 : 1 @ 50 GHz<br>1.30 : 1 @ 67 GHz |
| Material   | Dielectric           | Special dielectric                     |
|            | Center Contact       | Beryllium copper with gold plated      |
|            | Body                 | Passivated Stainless Steel             |

\* RoHS Compliant

# **Precision Test Adapters**

## 1.85 mm(F) to SMPM(M)



### Drawing

Part No.: AD01F17MS1



#### Test Result

■ Frequency: 10 MHz to 67 GHz