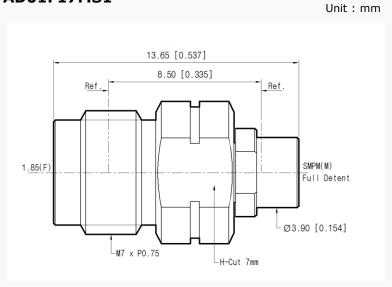

Hz

- Stainless steel (passivated)

## Specification

| Scope      | Specification        | AD01F17MS1                             |
|------------|----------------------|----------------------------------------|
| Electrical | Impedance(Ohm)       | 50                                     |
|            | Operation Freq.(GHz) | DC to 67 GHz                           |
|            | VSWR (Max)           | 1.20 : 1 @ 50 GHz<br>1.30 : 1 @ 67 GHz |
| Material   | Dielectric           | Special dielectric                     |
|            | Center Contact       | Beryllium copper with gold plated      |
|            | Body                 | Passivated Stainless Steel             |

\* RoHS Compliant

# **Precision Test Adapters**

## 1.85 mm(F) to SMPM(M)



### Drawing

Part No.: AD01F17MS1



#### Test Result

■ Frequency: 10 MHz to 67 GHz