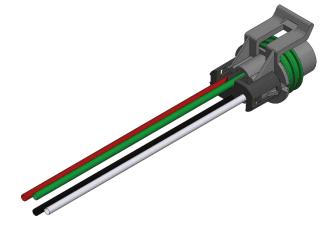

## HA-43 Harness

Document ref.: DDS\_HA-43

25-Jan-21 Rev. 1

The HA-43 is a harness comprising a C-K1 4-way Metri-pack 150 mating connector fitted to tinned 100 mm flying leads. It is designed to facilitate connection of sensors and switches with integrated Packard Metripack 150 series connectors without the need for a connector crimping tool.

Part Description Prod. Group HA-43 C-K1 4-way Metri-pack 150 mating connector on 100 mm F/L Harness

## **Harness Information**

| M/P 150-4P, Metri-Pack 150<br>Sealed FemaleS |
|----------------------------------------------|
| 100 mm 18 AWG GXL x4                         |
| Pin A, green wire                            |
| Pin B, black wire                            |
| Pin C, red wire                              |
| Pin D, white wire                            |
|                                              |