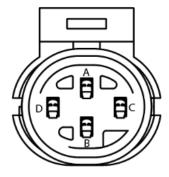

## **Harness Information**

| M/P 150-4P, Metri-Pack 150<br>Sealed FemaleS |
|----------------------------------------------|
| 100 mm 18 AWG GXL x4                         |
| Pin A, green wire                            |
| Pin B, black wire                            |
| Pin C, red wire                              |
| Pin D, white wire                            |
|                                              |