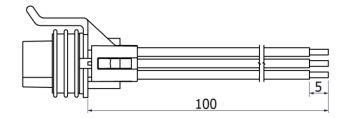

## HA-43 Harness

Document ref.: DDS\_HA-43

25-Jan-21 Rev. 1

The HA-43 is a harness comprising a C-K1 4-way Metri-pack 150 mating connector fitted to tinned 100 mm flying leads. It is designed to facilitate connection of sensors and switches with integrated Packard Metripack 150 series connectors without the need for a connector crimping tool.

## **Harness Information**

| M/P 150-4P, Metri-Pack 150<br>Sealed FemaleS |
|----------------------------------------------|
| 100 mm 18 AWG GXL x4                         |
| Pin A, green wire                            |
| Pin B, black wire                            |
| Pin C, red wire                              |
| Pin D, white wire                            |
|                                              |