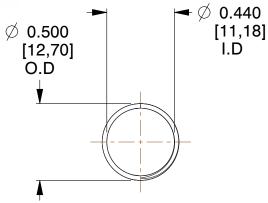

## **NOTES:**

1. Material: Stainless Steel

2. Finish: Glod Irridite

3. Ends: Closed and Ground

4. Total Coils: 10.000

5. Sugg. Max. Deflection: 0.680 (in)6. Sugg. Max. Load: 2.300 (lbs)

7. All Drawing Dimensions are in Inches [mm]

1.600

SCALE

ential, s s 11772

COMPRESSION SPRINGS

COMPONENT

UNIT
INCH [mm]
SHEET

1 of 1

**SPRINGS** 