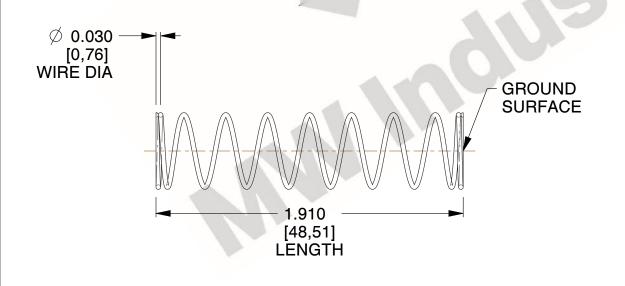

## **NOTES:**

1. Material: Stainless Steel

2. Finish: Glod Irridite

3. Ends: Closed and Ground

4. Total Coils: 10.000

5. Sugg. Max. Deflection: 0.680 (in)6. Sugg. Max. Load: 2.300 (lbs)

7. All Drawing Dimensions are in Inches [mm]

1.600

SCALE

ential, s s 11772

COMPRESSION SPRINGS

COMPONENT

UNIT
INCH [mm]
SHEET

1 of 1

**SPRINGS** 