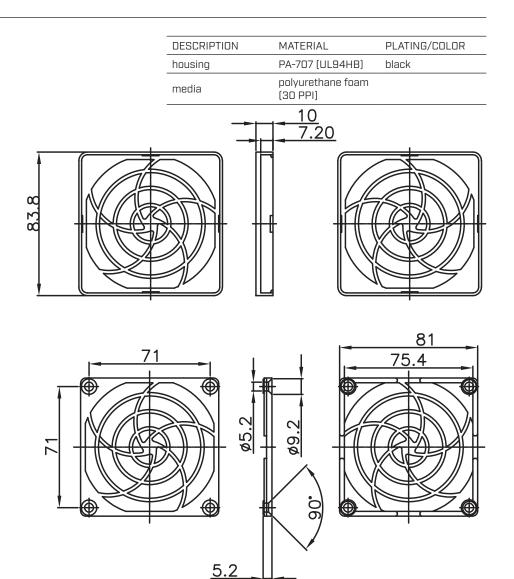

## **FEATURES**

- 83.8 x 83.8 mm fan filter
- 71 mm pitch
- $\cdot$  for use with 80 mm fan

## ROHS MECHANICAL DRAWING

units: mm tolerance: ±1.0 mm unless otherwise noted

. . . . . . . . . . .

. . . . . . . . . . . . . . . . . . .

LOWER HOUSING

.....

**UPPER HOUSING** 

cuidevices.com