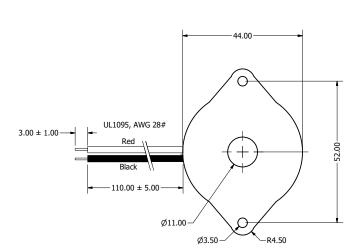

Additional considerations can be found at www.dbunlimitedco.com/technical-articles.

Side View

Top View

| Items                 | Specifications | Conditions  |     |                                                       |            |          |  |  |
|-----------------------|----------------|-------------|-----|-------------------------------------------------------|------------|----------|--|--|
| Sound Pressure Level  | 85             | dB (@ 10cm) |     |                                                       |            |          |  |  |
| Resonant Frequency    | 1,000          | Hz          |     | REVISION HISTORY                                      |            |          |  |  |
| Rated Voltage         | 9              | V           | REV | DESCRIPTION                                           | DATE       | APPROVED |  |  |
| Voltage Range         | 1 ~ 30         | V           |     | Released from Engineering                             | 10/21/2013 | J.S.     |  |  |
| Capacitance           | 68,000         | pF (@120Hz) | 1   | Updated to new template                               | 10/12/2015 | J.S.     |  |  |
| Max. Rated Current    | 3              | mA          | 2   | Corrected dimensions                                  | 10/24/2015 | J.S.     |  |  |
| Storage Temperature   | -30 ~ +70      | °C          |     | NOTES                                                 |            |          |  |  |
| Operating Temperature | -20 ~ +60      | °C          |     | All dimensions are in mm unless otherwise noted       |            |          |  |  |
| Connection Method     | Lead Wires     |             |     | 2) All tolerances are ± 0.5 mm unless otherwise noted |            |          |  |  |
| Mount Type            | Flange Mount   |             |     | 3) All parts meet RoHS                                |            |          |  |  |
| Housing Material      | ABS            |             |     | 4) Subject to change or redrawn without notice        |            |          |  |  |
| Weight                | 10             | 0           |     |                                                       |            |          |  |  |