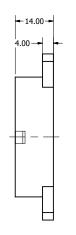

Additional considerations can be found at www.dbunlimitedco.com/technical-articles.

Side View

Top View

| Items                 | Specifications | Conditions  |     |                                                       |            |          |  |  |
|-----------------------|----------------|-------------|-----|-------------------------------------------------------|------------|----------|--|--|
| Sound Pressure Level  | 85             | dB (@ 10cm) |     |                                                       |            |          |  |  |
| Resonant Frequency    | 1,000          | Hz          |     | REVISION HISTORY                                      |            |          |  |  |
| Rated Voltage         | 9              | V           | REV | DESCRIPTION                                           | DATE       | APPROVED |  |  |
| Voltage Range         | 1 ~ 30         | V           |     | Released from Engineering                             | 10/21/2013 | J.S.     |  |  |
| Capacitance           | 68,000         | pF (@120Hz) | 1   | Updated to new template                               | 10/12/2015 | J.S.     |  |  |
| Max. Rated Current    | 3              | mA          | 2   | Corrected dimensions                                  | 10/24/2015 | J.S.     |  |  |
| Storage Temperature   | -30 ~ +70      | °C          |     | NOTES                                                 |            |          |  |  |
| Operating Temperature | -20 ~ +60      | °C          |     | All dimensions are in mm unless otherwise noted       |            |          |  |  |
| Connection Method     | Lead Wires     |             |     | 2) All tolerances are ± 0.5 mm unless otherwise noted |            |          |  |  |
| Mount Type            | Flange Mount   |             |     | 3) All parts meet RoHS                                |            |          |  |  |
| Housing Material      | ABS            |             |     | 4) Subject to change or redrawn without notice        |            |          |  |  |
| Weight                | 10             | 0           |     |                                                       |            |          |  |  |