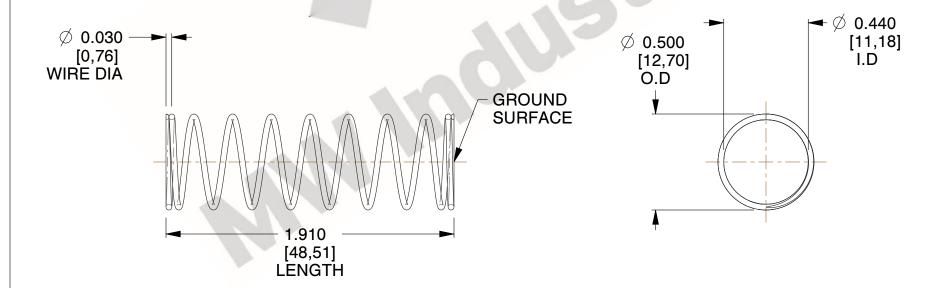

## **NOTES:**

1. Material: Music Wire 2. Finish: Glod Irridite

3. Ends: Closed and Ground

4. Total Coils: 10.000

5. Sugg. Max. Deflection: 0.470 (in) 6. Sugg. Max. Load: 2.300 (lbs)

7. All Drawing Dimensions are in Inches [mm]

2.000

SCALE

11772

COMPONENT

**COMPRESSION SPRINGS** 

UNIT INCH [mm] SHEET

1 of 1

**SPRINGS** 