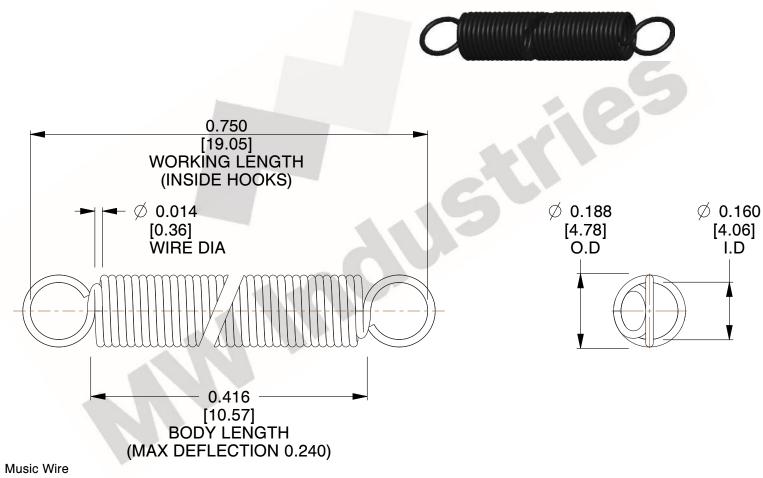

NOTES:

1. Material: Music Wire

2. Finish:

3. Sugg Max. Load: 0.550 (lbs) 4. Sugg Max. Deflection: 0.240 (in)

5. All Drawing Dimensions are in Inches [mm]

6. Coil Cou

www.mwcomponents.com 800.237.5225

This file and any associated information and specifications are provided for reference and evaluation purposes only, and is subject to change without notice. MW Industries makes no representations, warranties or guarantees as to the appropriateness, accuracy, completeness, or suitability for any purpose, of the file, information or specifications. You are solely responsible for the use of the file, information or specifications.

3.000

SCALE

UNIT **ZZ3-11** INCH [mm] SHEET **EXTENSION SPRINGS** 1 of 1

**SPRINGS** 

COMPONENT