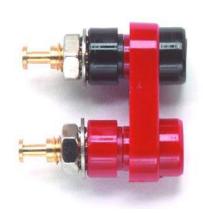

# Model 2143 Double Miniature Banana Jack

| MODEL NO. | MTG. PLATE COLOR |
|-----------|------------------|
| 2143-0    | BLACK PLATE      |
| 2143-2    | RED PLATE        |

#### **Materials**

Miniature Banana Jack:

Body – Gold plated brass

Lockwasher #8 – Nickel Plated Steel Hex Nut #8-32 – Nickel Plated Brass

Insulation - Polycarbonate, Color: One Red and one Black

Panel Insulator - Polycarbonate