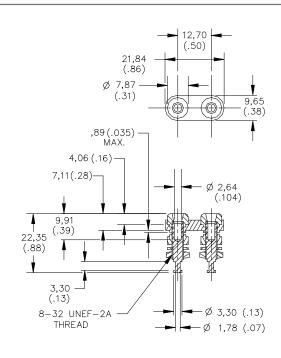

#### **Features**

- Accepts miniature banana plugs.
- Mounts in panels up to .188" thick.

#### **Materials**

Miniature Banana Jack:

Body – Gold plated brass

Lockwasher #8 – Nickel Plated Steel Hex Nut #8-32 – Nickel Plated Brass

Insulation - Polycarbonate, Color: One Red and one Black

Panel Insulator - Polycarbonate

Operating Temperature: +115°C (+239°F) Max.

Operating Current: 5 Amperes Max.