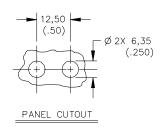

#### **Features**

- Accepts miniature banana plugs.
- Mounts in panels up to .188" thick.