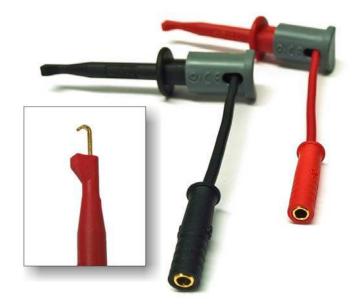

## LCRLHP2 - Replacement LCR Hook Probes

| Suitable for:      | LCR40 and LCR45. |
|--------------------|------------------|
| Probe body length: | 47mm (1.9")      |
| Connector type:    | 2mm banana.      |

## LCRLHP2 - Replacement LCR Hook Probes Information:

Replacement gold plated probes for the Atlas LCR (models LCR40 and LCR45). Complete with gold plated 2mm sockets.

Each probe body measures 47mm in length.

Since 2010, the Atlas LCR (models LCR40 and LCR45) have been (and still are) supplied with these probes as standard.

Please note that these are not compatible with 0.63mm square pin socket connectors.