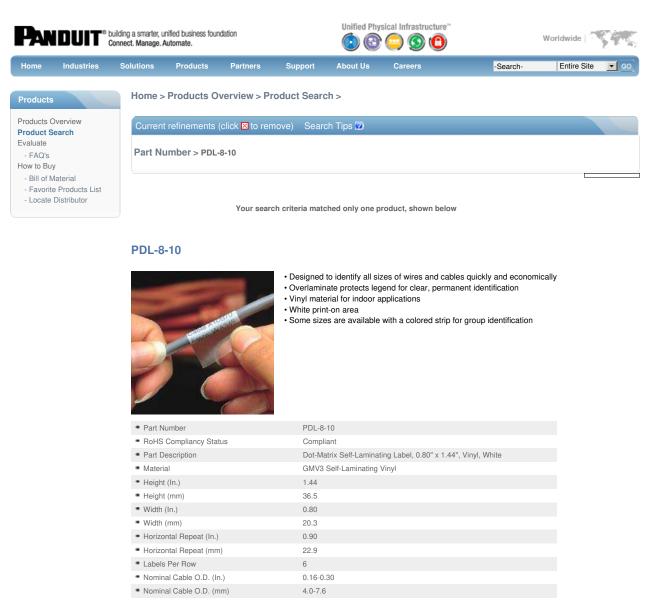

| <ul> <li>Pricing Description</li> </ul>             | Dot Matrix, Self-Lam Label, Vinyl, .80" W x 1.44" H, .50" POA, White, 10000 per pk |
|-----------------------------------------------------|------------------------------------------------------------------------------------|
| Printer                                             | Dot-Matrix                                                                         |
| <ul> <li>Print-On Area Color</li> </ul>             | White                                                                              |
| <ul> <li>Print-On Area Height (In.)</li> </ul>      | 0.50                                                                               |
| <ul> <li>Print-On Area Height (mm)</li> </ul>       | 12.7                                                                               |
| Style                                               | В                                                                                  |
| <ul> <li>Typical Electrical (THHN) Cable</li> </ul> | 8-6 AWG                                                                            |
| <ul> <li>Typical Fiber Cable</li> </ul>             | 2-18 Strand                                                                        |
| <ul> <li>Typical UTP Cable</li> </ul>               | 4 Pair                                                                             |
| <ul> <li>Vertical Repeat (In.)</li> </ul>           | 1.50                                                                               |
| <ul> <li>Vertical Repeat (mm.)</li> </ul>           | 38.1                                                                               |
| <ul> <li>Web Width (In.)</li> </ul>                 | 6.30                                                                               |
| <ul> <li>Web Width (mm)</li> </ul>                  | 160.0                                                                              |
| <ul> <li>Min. Order UOM</li> </ul>                  | PC                                                                                 |
| <ul> <li>Min. Order Qty.</li> </ul>                 | 10000                                                                              |
| <ul> <li>BOM Qty. (# of Pkgs.)</li> </ul>           | 0                                                                                  |
| <ul> <li>Add to Favorite Product List</li> </ul>    |                                                                                    |