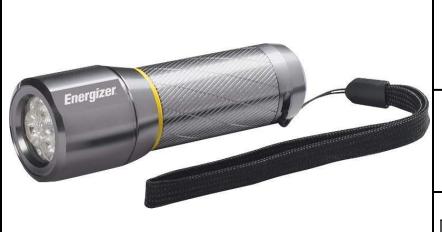

# **VISION HD Compact Light**

# **PMHH32**

The Energizer Vision HD Compact light delivers high-performance innovation in a convenient size. Designed to fit in your vehicle, pocket or bag, the Energizer Vision HD Compact is perfect for a wide variety of tasks. Unique MAXVIZ technology delivers a wide, powerful beam that provides users sharp, high-definition vision. A smooth, digital switch provides access to multiple beam settings: high, power saver and emergency strobe modes. Featuring an advanced alloy construction, the Energizer Vision HD is a durable solution that delivers powerful daylight-color illumination at home or on-the-go.

#### **DESIGN BENEFITS**

- Durable metal construction
- Smooth digital switch to allow easy access to light modes
- ✓ Hold the switch for two seconds to activate strobe mode
- ✓ Easily replaceable batteries

# **LIGHT AND POWER SOURCE**

- ✓ Features LED Technology
- ✓ Operates on 3 AAA batteries