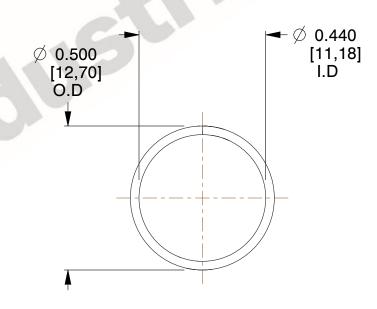

## **NOTES:**

1. Material : Spring Steel 2. Finish : Glod Irridite

3. Ends: Closed

4. Total Coils: 10.000

Sugg. Max. Deflection: 0.150 (in)
 Sugg. Max. Load: 2.300 (lbs)

7. All Drawing Dimensions are in Inches [mm]