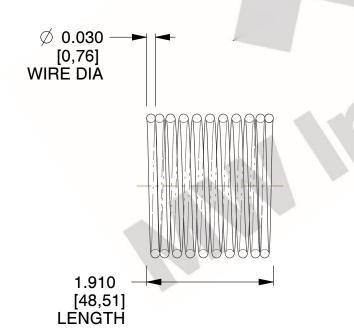

## **NOTES:**

1. Material : Spring Steel 2. Finish : Glod Irridite

3. Ends: Closed

4. Total Coils: 10.000

Sugg. Max. Deflection: 0.150 (in)
 Sugg. Max. Load: 2.300 (lbs)

7. All Drawing Dimensions are in Inches [mm]