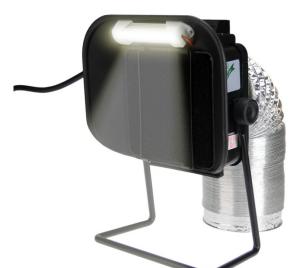

## **486+ SMOKE ABSORBING FAN WITH EXHAUST HOSE**

Bench top fume extractor especially designed to quickly absorb and remove the toxic fumes released during the soldering process. This updated model of the popular 486 fan features the addition of an exhaust hose to direct filtered fumes away and a helpful LED light.

**Key Features** 

- Quiet and powerful operation
- Easy-change carbon filter that effectively absorbs toxins in the fumes
- Ideal for poor ventilated environments
- Integrated low voltage lamp with a separate switch for better work area lighting
- Uses standard 4" aluminum dryer hose (included)
- Brushless motor
- 4.5 x 4.5" size filter
- Outside dimensions are 7.5" x 6.5" x 3.5"