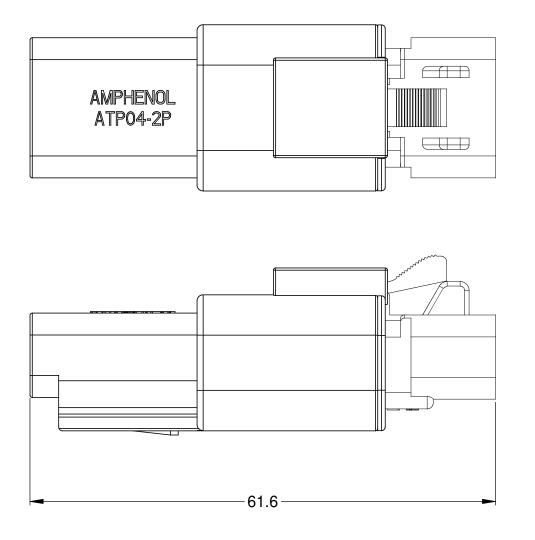

## REFERENCE DIMENSIONS - ASSEMBLED RECEPTACLE

21.6

ASSEMBLED PLUG AND RECEPTACLE