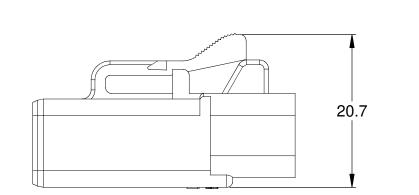

## REFERENCE DIMENSIONS - ASSEMBLED PLUG

| $\wedge$ |                                                                  |                       |                                                                            |                                                                                                                                               |                                                                          |                            |     |                        |           |                |          |
|----------|------------------------------------------------------------------|-----------------------|----------------------------------------------------------------------------|-----------------------------------------------------------------------------------------------------------------------------------------------|--------------------------------------------------------------------------|----------------------------|-----|------------------------|-----------|----------------|----------|
| 6        | 2                                                                | AT60-204-12141        |                                                                            | CONTACT, PIN, SOLID, SIZE 12, 12 - 14 AWG                                                                                                     |                                                                          |                            |     |                        | 6         |                |          |
|          | 1 AWP-2P                                                         |                       |                                                                            | P-WEDGELOCK, 2 POSITION, ATP SERIES                                                                                                           |                                                                          |                            |     |                        |           | 5              |          |
| ^        | 1                                                                | ATP04-2P              |                                                                            | RECEPTACLE, 2 POSITION, ATP SERIES                                                                                                            |                                                                          |                            |     | 4                      |           |                |          |
| 6        | 2                                                                | AT62-203-12141        |                                                                            | CONTACT, SOCKET, SOLID, SIZE 12, 12-14 AWG                                                                                                    |                                                                          |                            |     |                        | 3         |                |          |
|          | 1                                                                | AWP-2S                |                                                                            | S-WEDGELOCK, 2 POSITION, ATP SERIES                                                                                                           |                                                                          |                            |     | 2                      |           |                |          |
|          | 1                                                                | ATP06-2S              |                                                                            | PLUG, 2 POSITION, ATP SERIES                                                                                                                  |                                                                          |                            |     | 1                      |           |                |          |
|          | QUANTITY PART NUMBER                                             |                       |                                                                            | DESCRIPTION                                                                                                                                   |                                                                          |                            |     | ITEN                   |           |                |          |
|          |                                                                  |                       | MATERIALS LIST                                                             |                                                                                                                                               |                                                                          |                            |     |                        |           |                |          |
|          | UNLESS OTHERWISE SPECIFIED  1) All dimensions are in metric(mm). |                       | SIGNATURE                                                                  | ES                                                                                                                                            | DATE                                                                     |                            | Λ   | mnho                   | <b>n</b>  | $\overline{a}$ |          |
|          | Tolerances are a     PL DEC ±0.30                                |                       | D. PARKS                                                                   |                                                                                                                                               | 10/SEP/13                                                                |                            |     | mphe                   | :     (   | OI.            |          |
|          | 2 PL DEC ±0.15<br>3 PL DEC ±0.08                                 |                       | CHECKED:                                                                   |                                                                                                                                               |                                                                          |                            | Sin | e Systems - www.amphen | ol-sine.d | com            |          |
|          | 3) Note reference = XX  MATERIAL SPECIFICATIONS:  C              |                       | ENGINEER:                                                                  | 44724 Morley Drive Clinton Township, MI 48036                                                                                                 |                                                                          |                            |     |                        |           |                |          |
|          |                                                                  |                       | APPROVAL:                                                                  |                                                                                                                                               |                                                                          | Clinton Township, Wi 46036 |     |                        |           |                |          |
|          |                                                                  |                       | CUSTOMER:  THIS DRAWING IS SUPPLIED FOR INFORMATION ONLY, DESIGN FEATURES. |                                                                                                                                               | KIT, ATP SERIES, 2 POSITION PLUG,<br>RECEPTACLE, CONTACTS, AND WEDGELOCK |                            |     |                        |           |                |          |
|          |                                                                  |                       |                                                                            |                                                                                                                                               |                                                                          |                            |     |                        | CKS       |                |          |
|          | PHOCESS SPECIFICA                                                | OCESS SPECIFICATIONS: |                                                                            | SPECIFICATIONS AND PERFORI<br>SHOWN HEREON ARE THE PRO<br>THE AMPHENOL CORPORATION<br>OF REPRODUCTION ARE IMPLIE<br>DIMENSIONS ARE SUBJECT TO |                                                                          | C                          | C-  | ATP2PS-C               | KIT       |                | REVISION |
|          | NEXT ASS'Y: DIMENSIONS MANUFACTUI                                |                       |                                                                            |                                                                                                                                               |                                                                          | SCALE: N                   | ONE | :                      | SHEET     | <b>1</b> OF    | 1        |