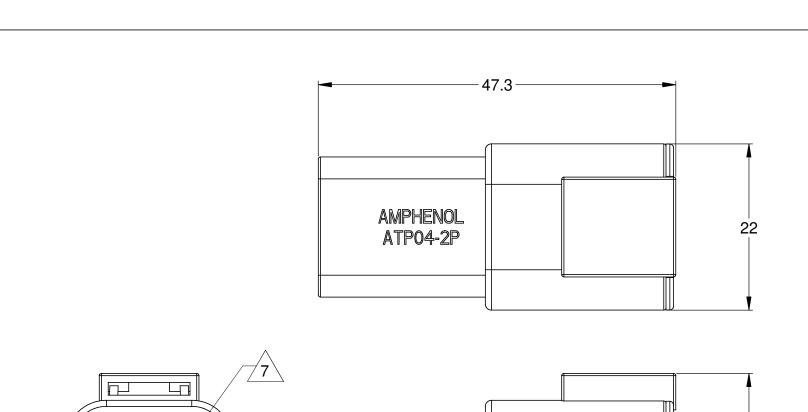

## REFERENCE DIMENSIONS - ASSEMBLED RECEPTACLE

21.6

ASSEMBLED PLUG AND RECEPTACLE