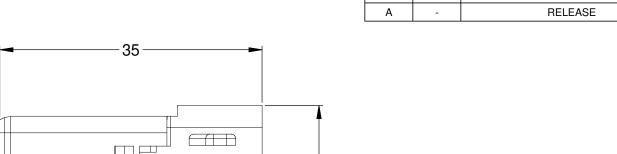

## REFERENCE DIMENSIONS - ASSEMBLED PLUG

| $\wedge$ |                                                                  |                       |                                                                            |                                                                                                                                               |                                                                          |                            |     |                        |           |                |          |
|----------|------------------------------------------------------------------|-----------------------|----------------------------------------------------------------------------|-----------------------------------------------------------------------------------------------------------------------------------------------|--------------------------------------------------------------------------|----------------------------|-----|------------------------|-----------|----------------|----------|
| 6        | 2                                                                | AT60-204-12141        |                                                                            | CONTACT, PIN, SOLID, SIZE 12, 12 - 14 AWG                                                                                                     |                                                                          |                            |     |                        | 6         |                |          |
|          | 1 AWP-2P                                                         |                       |                                                                            | P-WEDGELOCK, 2 POSITION, ATP SERIES                                                                                                           |                                                                          |                            |     |                        |           | 5              |          |
| ^        | 1                                                                | ATP04-2P              |                                                                            | RECEPTACLE, 2 POSITION, ATP SERIES                                                                                                            |                                                                          |                            |     | 4                      |           |                |          |
| 6        | 2                                                                | AT62-203-12141        |                                                                            | CONTACT, SOCKET, SOLID, SIZE 12, 12-14 AWG                                                                                                    |                                                                          |                            |     |                        | 3         |                |          |
|          | 1                                                                | AWP-2S                |                                                                            | S-WEDGELOCK, 2 POSITION, ATP SERIES                                                                                                           |                                                                          |                            |     | 2                      |           |                |          |
|          | 1                                                                | ATP06-2S              |                                                                            | PLUG, 2 POSITION, ATP SERIES                                                                                                                  |                                                                          |                            |     | 1                      |           |                |          |
|          | QUANTITY PART NUMBER                                             |                       |                                                                            | DESCRIPTION                                                                                                                                   |                                                                          |                            |     | ITEN                   |           |                |          |
|          |                                                                  |                       | MATERIALS LIST                                                             |                                                                                                                                               |                                                                          |                            |     |                        |           |                |          |
|          | UNLESS OTHERWISE SPECIFIED  1) All dimensions are in metric(mm). |                       | SIGNATURE                                                                  | ES                                                                                                                                            | DATE                                                                     |                            | Λ   | mnho                   | <b>n</b>  | $\overline{a}$ |          |
|          | Tolerances are a     PL DEC ±0.30                                |                       | D. PARKS                                                                   |                                                                                                                                               | 10/SEP/13                                                                |                            |     | mphe                   | :     (   | OI.            |          |
|          | 2 PL DEC ±0.15<br>3 PL DEC ±0.08                                 |                       | CHECKED:                                                                   |                                                                                                                                               |                                                                          |                            | Sin | e Systems - www.amphen | ol-sine.d | com            |          |
|          | 3) Note reference = XX  MATERIAL SPECIFICATIONS:  C              |                       | ENGINEER:                                                                  | 44724 Morley Drive Clinton Township, MI 48036                                                                                                 |                                                                          |                            |     |                        |           |                |          |
|          |                                                                  |                       | APPROVAL:                                                                  |                                                                                                                                               |                                                                          | Clinton Township, Wi 46036 |     |                        |           |                |          |
|          |                                                                  |                       | CUSTOMER:  THIS DRAWING IS SUPPLIED FOR INFORMATION ONLY, DESIGN FEATURES. |                                                                                                                                               | KIT, ATP SERIES, 2 POSITION PLUG,<br>RECEPTACLE, CONTACTS, AND WEDGELOCK |                            |     |                        |           |                |          |
|          |                                                                  |                       |                                                                            |                                                                                                                                               |                                                                          |                            |     |                        | CKS       |                |          |
|          | PHOCESS SPECIFICA                                                | OCESS SPECIFICATIONS: |                                                                            | SPECIFICATIONS AND PERFORI<br>SHOWN HEREON ARE THE PRO<br>THE AMPHENOL CORPORATION<br>OF REPRODUCTION ARE IMPLIE<br>DIMENSIONS ARE SUBJECT TO |                                                                          | C                          | C-  | ATP2PS-C               | KIT       |                | REVISION |
|          | NEXT ASS'Y: DIMENSIONS MANUFACTUI                                |                       |                                                                            |                                                                                                                                               |                                                                          | SCALE: N                   | ONE | :                      | SHEET     | <b>1</b> OF    | 1        |