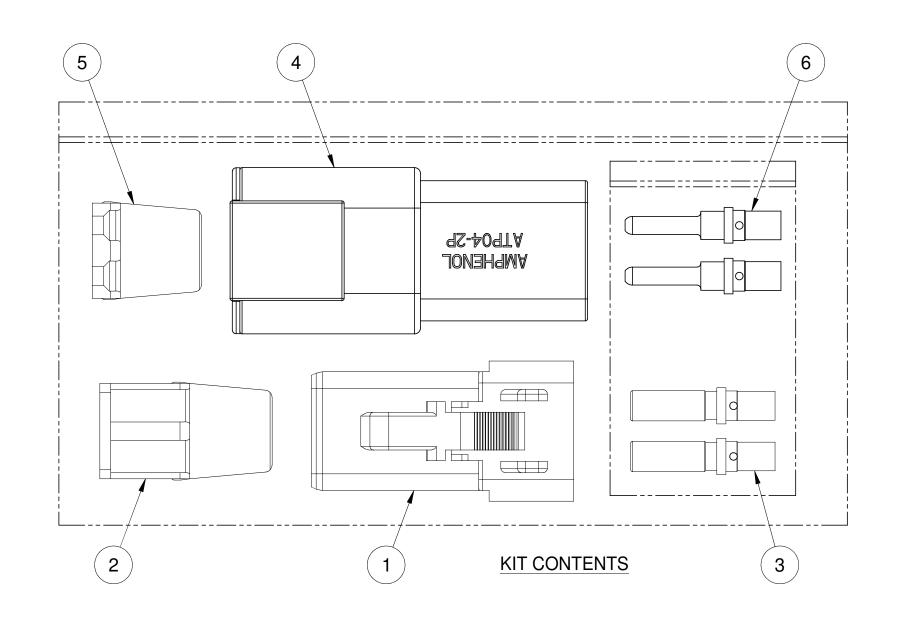

## REFERENCE DIMENSIONS - ASSEMBLED PLUG

| $\wedge$ |                                                                  |                       |                                                                            |                                                                                                                                               |                                                                          |                            |     |                        |           |                |          |
|----------|------------------------------------------------------------------|-----------------------|----------------------------------------------------------------------------|-----------------------------------------------------------------------------------------------------------------------------------------------|--------------------------------------------------------------------------|----------------------------|-----|------------------------|-----------|----------------|----------|
| 6        | 2                                                                | AT60-204-12141        |                                                                            | CONTACT, PIN, SOLID, SIZE 12, 12 - 14 AWG                                                                                                     |                                                                          |                            |     |                        | 6         |                |          |
|          | 1 AWP-2P                                                         |                       |                                                                            | P-WEDGELOCK, 2 POSITION, ATP SERIES                                                                                                           |                                                                          |                            |     |                        |           | 5              |          |
| ^        | 1                                                                | ATP04-2P              |                                                                            | RECEPTACLE, 2 POSITION, ATP SERIES                                                                                                            |                                                                          |                            |     | 4                      |           |                |          |
| 6        | 2                                                                | AT62-203-12141        |                                                                            | CONTACT, SOCKET, SOLID, SIZE 12, 12-14 AWG                                                                                                    |                                                                          |                            |     |                        | 3         |                |          |
|          | 1                                                                | AWP-2S                |                                                                            | S-WEDGELOCK, 2 POSITION, ATP SERIES                                                                                                           |                                                                          |                            |     | 2                      |           |                |          |
|          | 1                                                                | ATP06-2S              |                                                                            | PLUG, 2 POSITION, ATP SERIES                                                                                                                  |                                                                          |                            |     | 1                      |           |                |          |
|          | QUANTITY PART NUMBER                                             |                       |                                                                            | DESCRIPTION                                                                                                                                   |                                                                          |                            |     | ITEN                   |           |                |          |
|          |                                                                  |                       | MATERIALS LIST                                                             |                                                                                                                                               |                                                                          |                            |     |                        |           |                |          |
|          | UNLESS OTHERWISE SPECIFIED  1) All dimensions are in metric(mm). |                       | SIGNATURE                                                                  | ES                                                                                                                                            | DATE                                                                     |                            | Λ   | mnho                   | <b>n</b>  | $\overline{a}$ |          |
|          | Tolerances are a     PL DEC ±0.30                                |                       | D. PARKS                                                                   |                                                                                                                                               | 10/SEP/13                                                                |                            |     | mphe                   | :     (   | OI.            |          |
|          | 2 PL DEC ±0.15<br>3 PL DEC ±0.08                                 |                       | CHECKED:                                                                   |                                                                                                                                               |                                                                          |                            | Sin | e Systems - www.amphen | ol-sine.d | com            |          |
|          | 3) Note reference = XX  MATERIAL SPECIFICATIONS:  C              |                       | ENGINEER:                                                                  | 44724 Morley Drive Clinton Township, MI 48036                                                                                                 |                                                                          |                            |     |                        |           |                |          |
|          |                                                                  |                       | APPROVAL:                                                                  |                                                                                                                                               |                                                                          | Clinton Township, Wi 46036 |     |                        |           |                |          |
|          |                                                                  |                       | CUSTOMER:  THIS DRAWING IS SUPPLIED FOR INFORMATION ONLY, DESIGN FEATURES. |                                                                                                                                               | KIT, ATP SERIES, 2 POSITION PLUG,<br>RECEPTACLE, CONTACTS, AND WEDGELOCK |                            |     |                        |           |                |          |
|          |                                                                  |                       |                                                                            |                                                                                                                                               |                                                                          |                            |     |                        | CKS       |                |          |
|          | PHOCESS SPECIFICA                                                | OCESS SPECIFICATIONS: |                                                                            | SPECIFICATIONS AND PERFORI<br>SHOWN HEREON ARE THE PRO<br>THE AMPHENOL CORPORATION<br>OF REPRODUCTION ARE IMPLIE<br>DIMENSIONS ARE SUBJECT TO |                                                                          | C                          | C-  | ATP2PS-C               | KIT       |                | REVISION |
|          | NEXT ASS'Y: DIMENSIONS MANUFACTUI                                |                       |                                                                            |                                                                                                                                               |                                                                          | SCALE: N                   | ONE | :                      | SHEET     | <b>1</b> OF    | 1        |