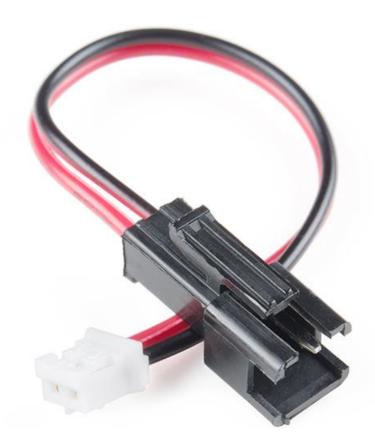

## JST-PH Female to JST-SM Male Adapter

PRT-14708

This simple adapter wire terminates on one end with a JST-PH Female connector, and a JST-SM Male connector on the other. It can be used as a bridge between their respective connector mates. Each wire is 95mm long and is capable of supporting up to 300V