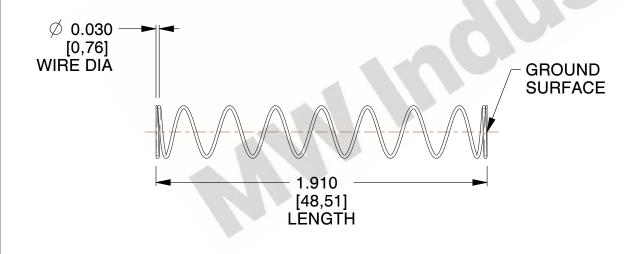

## **NOTES:**

1. Material : Spring Steel

2. Finish: Glod Irridite

3. Ends: Closed and Ground

4. Total Coils: 10.000

5. Sugg. Max. Deflection: 1.100 (in) 6. Sugg. Max. Load: 2.300 (lbs)

7. All Drawing Dimensions are in Inches [mm]