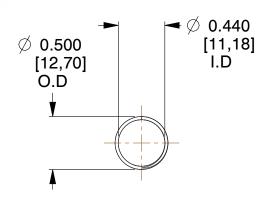

## **NOTES:**

1. Material : Spring Steel

2. Finish: Glod Irridite

3. Ends: Closed and Ground

4. Total Coils: 10.000

5. Sugg. Max. Deflection: 1.100 (in) 6. Sugg. Max. Load: 2.300 (lbs)

7. All Drawing Dimensions are in Inches [mm]