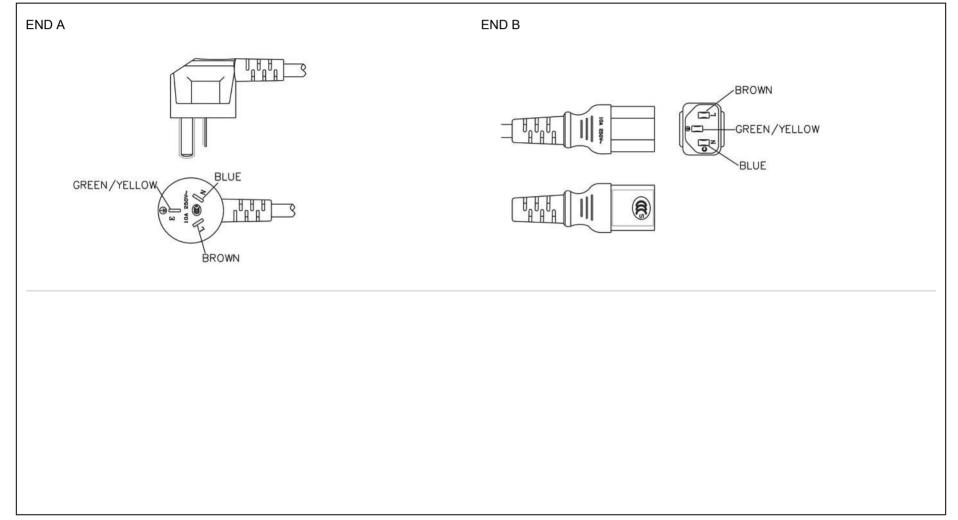

| Cable                                                    | End B                                                                                                                                                                                                                            |
|----------------------------------------------------------|----------------------------------------------------------------------------------------------------------------------------------------------------------------------------------------------------------------------------------|
| Code:360                                                 | Code:701-CCC                                                                                                                                                                                                                     |
| Description:GT Cable #360: 1.0mmsq / 3 Conductors, 7.1mm | Description:IEC60320 C13 2 CONDUCTORS + GROUND                                                                                                                                                                                   |
| OD, RVV, 70 Deg.C, 500V, BLU/BRN/GRN-YW, Approvals:      | Rating (V):250                                                                                                                                                                                                                   |
| CCC                                                      | Rating (A):10.0                                                                                                                                                                                                                  |
| Color:GlobTek Black                                      | Gender:Female                                                                                                                                                                                                                    |
| Wire Gauge(AWG):1.0mmsq                                  | Overmolded:Yes                                                                                                                                                                                                                   |
| Cond:3                                                   |                                                                                                                                                                                                                                  |
| Type:RVV                                                 |                                                                                                                                                                                                                                  |
| Temperature:70° C                                        |                                                                                                                                                                                                                                  |
| Amps:10                                                  |                                                                                                                                                                                                                                  |
| Volts:500                                                |                                                                                                                                                                                                                                  |
| OD:7.1                                                   |                                                                                                                                                                                                                                  |
| ConductorsColors:BLU/BRN/GRN-YW                          |                                                                                                                                                                                                                                  |
|                                                          | Code:360 Description:GT Cable #360: 1.0mmsq / 3 Conductors, 7.1mm OD, RVV, 70 Deg.C, 500V, BLU/BRN/GRN-YW, Approvals: CCC Color:GlobTek Black Wire Gauge(AWG):1.0mmsq Cond:3 Type:RVV Temperature:70° C Amps:10 Volts:500 OD:7.1 |