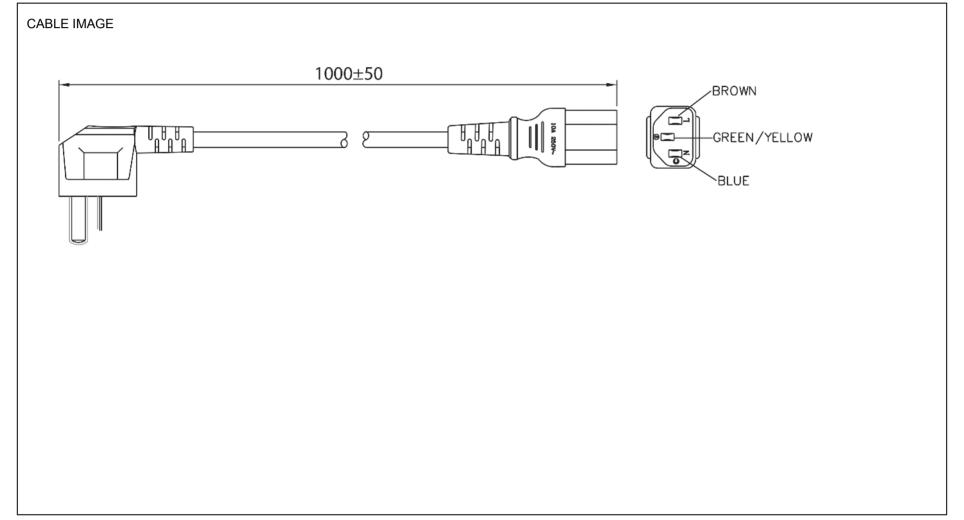

Cordset Information:

CordsetColor:GlobTek Black Cord Length (mm):1000±50

| Cable                                                    | End B                                                                                                                                                                                                                            |
|----------------------------------------------------------|----------------------------------------------------------------------------------------------------------------------------------------------------------------------------------------------------------------------------------|
| Code:360                                                 | Code:701-CCC                                                                                                                                                                                                                     |
| Description:GT Cable #360: 1.0mmsq / 3 Conductors, 7.1mm | Description:IEC60320 C13 2 CONDUCTORS + GROUND                                                                                                                                                                                   |
| OD, RVV, 70 Deg.C, 500V, BLU/BRN/GRN-YW, Approvals:      | Rating (V):250                                                                                                                                                                                                                   |
| CCC                                                      | Rating (A):10.0                                                                                                                                                                                                                  |
| Color:GlobTek Black                                      | Gender:Female                                                                                                                                                                                                                    |
| Wire Gauge(AWG):1.0mmsq                                  | Overmolded:Yes                                                                                                                                                                                                                   |
| Cond:3                                                   |                                                                                                                                                                                                                                  |
| Type:RVV                                                 |                                                                                                                                                                                                                                  |
| Temperature:70° C                                        |                                                                                                                                                                                                                                  |
| Amps:10                                                  |                                                                                                                                                                                                                                  |
| Volts:500                                                |                                                                                                                                                                                                                                  |
| OD:7.1                                                   |                                                                                                                                                                                                                                  |
| ConductorsColors:BLU/BRN/GRN-YW                          |                                                                                                                                                                                                                                  |
|                                                          | Code:360 Description:GT Cable #360: 1.0mmsq / 3 Conductors, 7.1mm OD, RVV, 70 Deg.C, 500V, BLU/BRN/GRN-YW, Approvals: CCC Color:GlobTek Black Wire Gauge(AWG):1.0mmsq Cond:3 Type:RVV Temperature:70° C Amps:10 Volts:500 OD:7.1 |