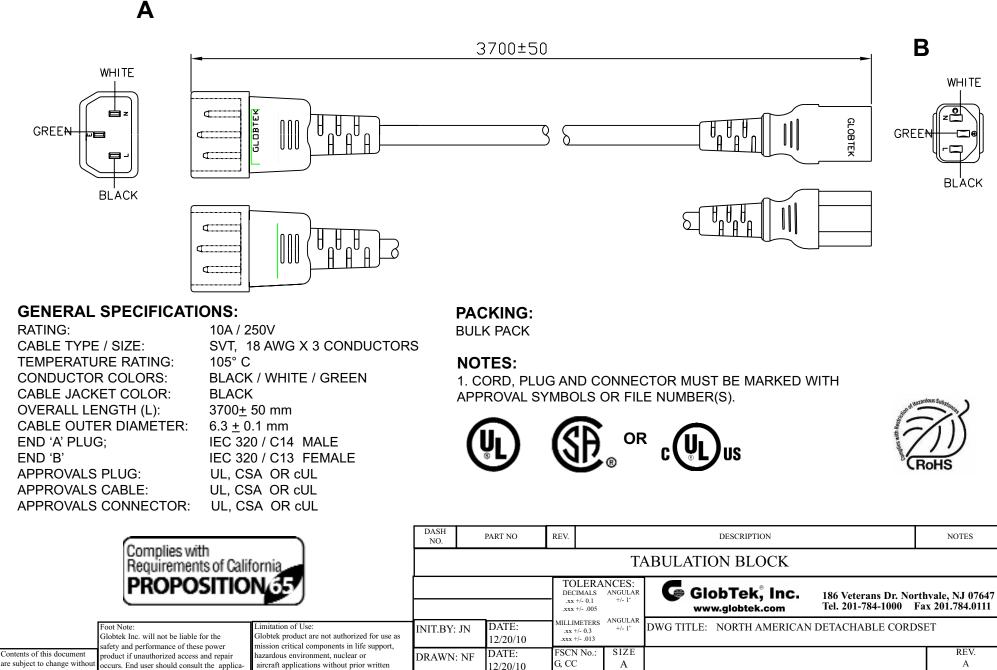

| PROPRIETARY INFORMATION:                                                                                                                                                         | REVISION |                                 |          |          |
|----------------------------------------------------------------------------------------------------------------------------------------------------------------------------------|----------|---------------------------------|----------|----------|
| PROPRIETARY OF GLOBTEK, INC. ANY REPRODUCTION, DISCLOSURE OR<br>USE OF THIS DRAWING, IN WHOLE OR IN PART, IS HEREBY<br>PROHIBITED EXCEPT AS SPECIFIED IN WRITING BY GLOBTEK.INC. | REV      | DESCRIPTION                     | DATE     | APPROVED |
|                                                                                                                                                                                  | А        | INITIAL RELEASE, RFS. 20181, JN | 12/20/10 | BS       |
|                                                                                                                                                                                  |          |                                 |          |          |

DATE:

12/20/10

SCALE: NONE

PART NO: 70114512F705(R)

SHEET 1/1

APRVD: HM

approval from the CEO of Globtek Inc. ble UL,CSA or EN Standards for proper installation instruction.

prior notice