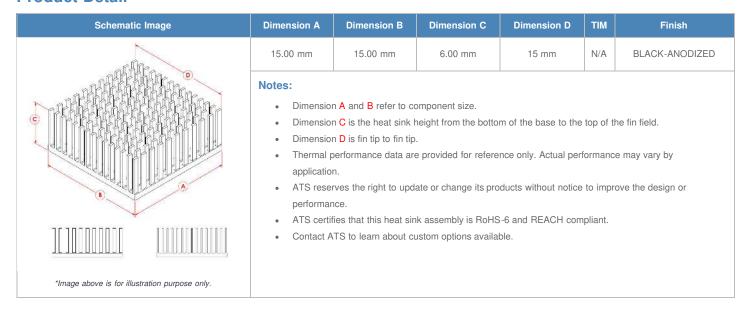

**

| AIR VELOCITY       |               | @200 LFM<br>1.0 M/S | @300 LFM<br>1.5 M/S | @400 LFM<br>2.0 M/S | @500 LFM<br>2.5 M/S | @600 LFM<br>3.0 M/S | @700 LFM<br>3.5 M/S | @800 LFM<br>4.0 M/S |
|--------------------|---------------|---------------------|---------------------|---------------------|---------------------|---------------------|---------------------|---------------------|
| THERMAL RESISTANCE | Unducted Flow | 33.59 °C/W          | 27.7 °C/W           | 24.2 °C/W           | 21.9 °C/W           | 20.1 °C/W           | 18.8 °C/W           | 17.6 °C/W           |
|                    | Ducted Flow   | 20.8                | 17.5                | 15.5                | 14                  | 12.9                | 12.1                | 11.4                |

## **Product Detail**