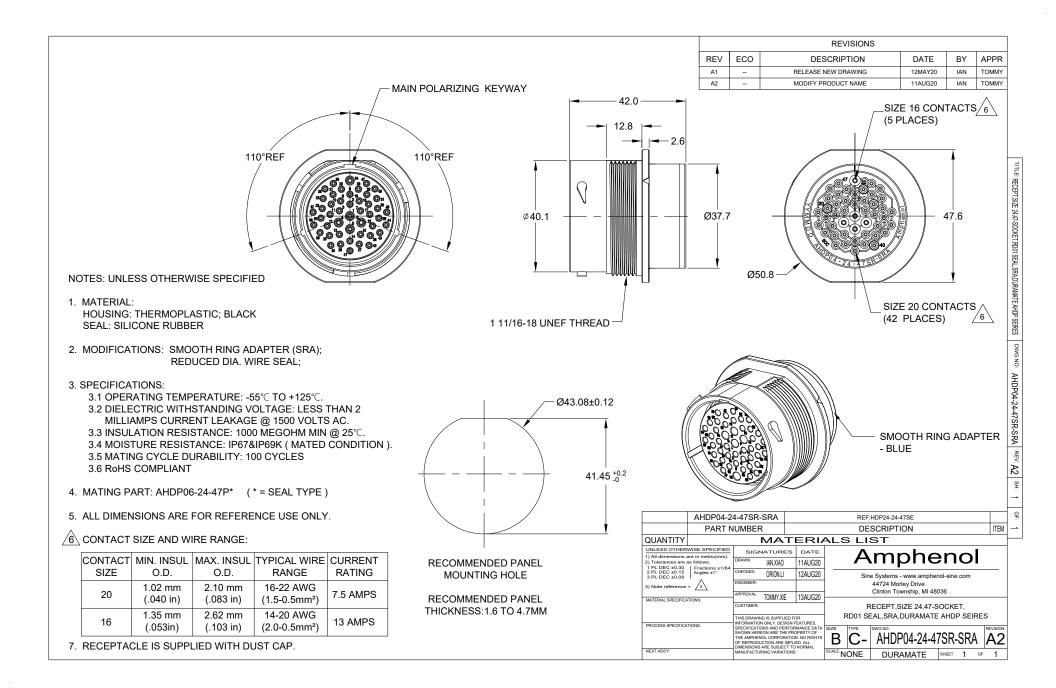

## **ATM Series™** - Contact Size 20 Options

| Machined Contacts, Sockets & Pins |                                        |      |       |          |  |
|-----------------------------------|----------------------------------------|------|-------|----------|--|
| Part Number                       | Description                            | Size | AWG   | Туре     |  |
| AT60-010-2031                     | Male Contact - Pin, Gold-plated        | 20   | 16-18 | Machined |  |
| AT62-005-20141                    | Female Contact - Socket, Gold-plated   | 20   | 16-18 | Machined |  |
| AT60-010-20141                    | Male Contact - Pin, Nickel-plated      | 20   | 16-18 | Machined |  |
| AT62-005-2031                     | Female Contact - Socket, Nickel-plated | 20   | 16-18 | Machined |