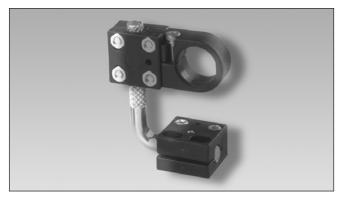

# Photoelectrics Accessories Type AMB4-30, Mounting Bracket

- Secure fixing
- Simple mounting
- Mounting head and foot may be independently rotated through 360°
- Robust construction
- 5 adaptor bushes for sensors  $\varnothing$ 4,  $\varnothing$ 5,  $\varnothing$ 8,  $\varnothing$ 12 and  $\varnothing$ 14 mm
- 2 mounting heads for Ø18 or Ø30 mm

## **Product Description**

Universal mounting for all cylindrical sensors with Ø4 to Ø30 mm. The mounting adaptor is supplied com-

plete with 2 mounting heads (Ø18 and Ø30 mm) and 5 adaptor bushes (Ø4, Ø5, Ø8, Ø12 and Ø14 mm).