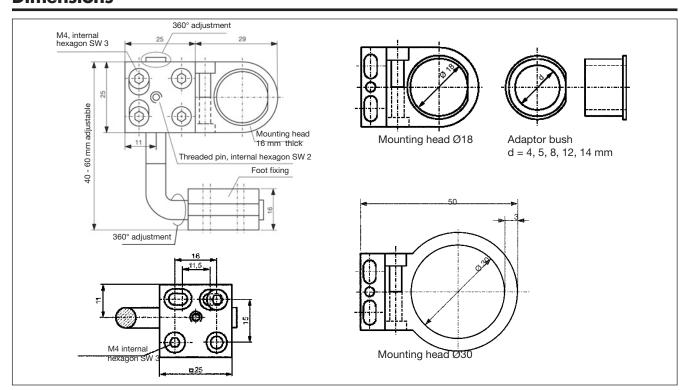

,  $\varnothing$ 5,  $\varnothing$ 8,  $\varnothing$ 12 and  $\varnothing$ 14 mm
- 2 mounting heads for Ø18 or Ø30 mm

## **Product Description**

Universal mounting for all cylindrical sensors with Ø4 to Ø30 mm. The mounting adaptor is supplied com-

plete with 2 mounting heads (Ø18 and Ø30 mm) and 5 adaptor bushes (Ø4, Ø5, Ø8, Ø12 and Ø14 mm).

## **Ordering Key**

**AMB 4-30** 

Mounting bracket Diameter —

## **Type Selection**

For sensors with diameter

Ordering no.

4 to 30 mm

**AMB4-30** 

## **Delivery Contents**

- Mounting bracket AMB4-30 including 5 adaptor bushes
- Two M4 x 20 mm screws
- Two M4 nuts

## **Specifications**

#### Material

Plast parts Fasteners

Pin

Fixing screws and nuts

Nylon 66, black Stainless steel Zinc plated, knurled Zinc plated

#### **Dimensions**