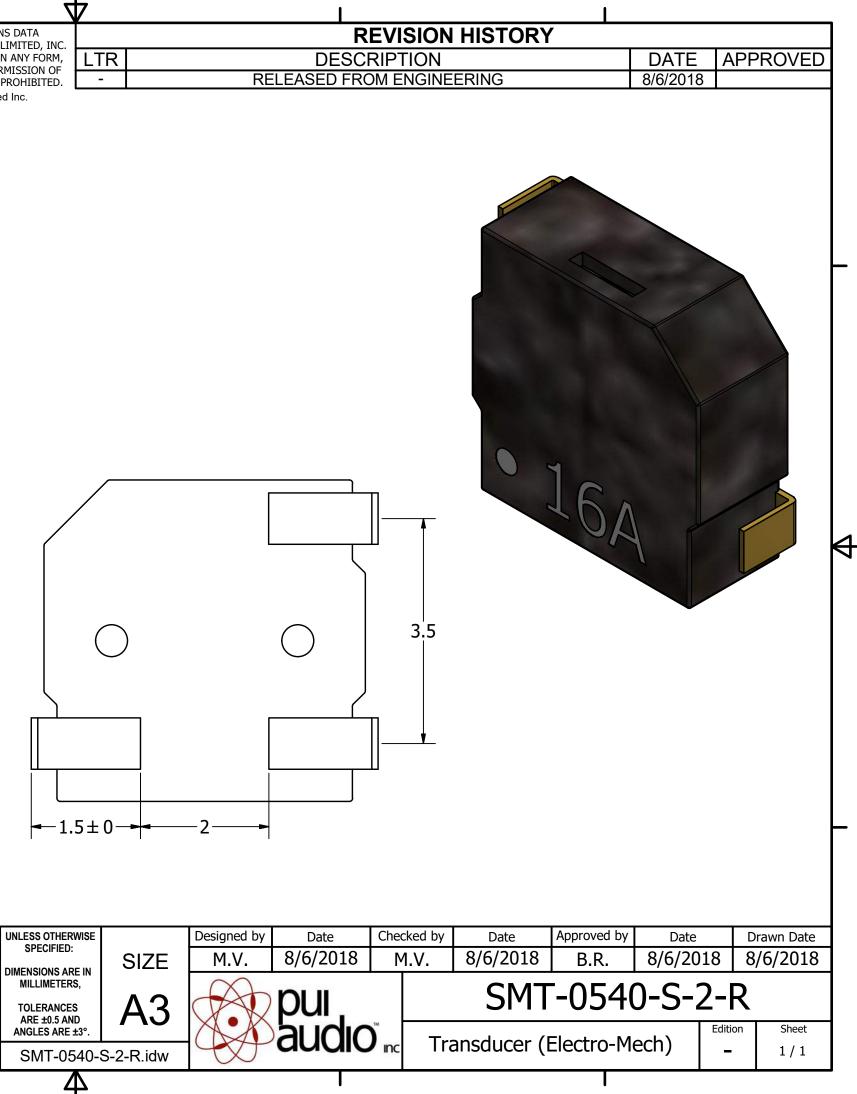

THIS DOCUMENT CONTAINS DATA PROPRIETARY TO PROJECTS UNLIMITED, INC. ANY USE OR REPRODUCTION, IN ANY FORM, WITHOUT PRIOR WRITTEN PERMISSION OF PROJECTS UNLIMITED, INC. IS PROHIBITED.

| REVISION H              |
|-------------------------|
| DESCRIPTION             |
| RELEASED FROM ENGINEERI |
| RELEASED FROM ENGINEERI |

## NOTES:

- 1. ALL DIMENSIONS ARE IN MILLIMETERS.
- 2. SPECIFICATIONS SUBJECT TO CHANGE OR WITHDRAWL WITHOUT NOTICE.
- 3. THIS PART IS RoHS 2011/65/EU COMPLIANT.
- 4. DATE CODE: A. FIRST DIGIT REPRESENTS THE No. OF THE YEAR. B. LAST DIGIT REPRESENTS THE MONTH. (A=JAN.~L=DEC.)