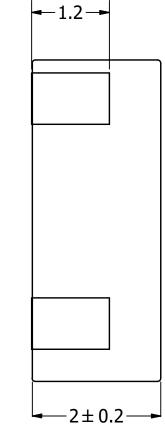

## NOTES:

- 1. ALL DIMENSIONS ARE IN MILLIMETERS.
- 2. SPECIFICATIONS SUBJECT TO CHANGE OR WITHDRAWL WITHOUT NOTICE.
- 3. THIS PART IS RoHS 2011/65/EU COMPLIANT.
- 4. DATE CODE: A. FIRST DIGIT REPRESENTS THE No. OF THE YEAR. B. LAST DIGIT REPRESENTS THE MONTH. (A=JAN.~L=DEC.)