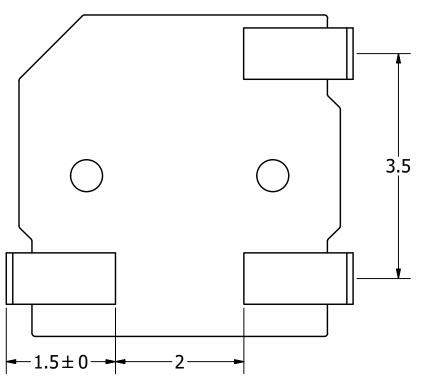

## NOTES:

- 1. ALL DIMENSIONS ARE IN MILLIMETERS.
- 2. SPECIFICATIONS SUBJECT TO CHANGE OR WITHDRAWL WITHOUT NOTICE.
- 3. THIS PART IS RoHS 2011/65/EU COMPLIANT.
- 4. DATE CODE: A. FIRST DIGIT REPRESENTS THE No. OF THE YEAR. B. LAST DIGIT REPRESENTS THE MONTH. (A=JAN.~L=DEC.)