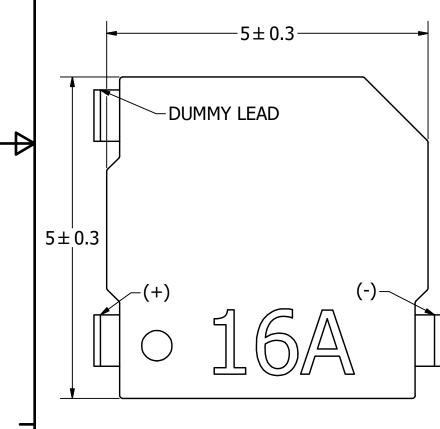

## NOTES:

- 1. ALL DIMENSIONS ARE IN MILLIMETERS.
- 2. SPECIFICATIONS SUBJECT TO CHANGE OR WITHDRAWL WITHOUT NOTICE.
- 3. THIS PART IS RoHS 2011/65/EU COMPLIANT.
- 4. DATE CODE: A. FIRST DIGIT REPRESENTS THE No. OF THE YEAR. B. LAST DIGIT REPRESENTS THE MONTH. (A=JAN.~L=DEC.)