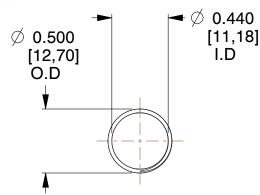

## **NOTES:**

1. Material: Stainless Steel

2. Finish: Glod Irridite

3. Ends: Closed and Ground

4. Total Coils: 10.000

Sugg. Max. Deflection: 1.000 (in)
Sugg. Max. Load: 2.300 (lbs)

7. All Drawing Dimensions are in Inches [mm]