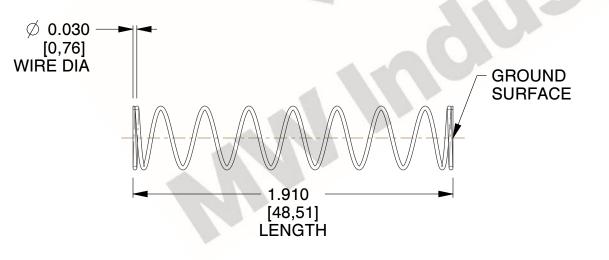

## **NOTES:**

1. Material: Stainless Steel

2. Finish: Glod Irridite

3. Ends: Closed and Ground

4. Total Coils: 10.000

Sugg. Max. Deflection: 1.000 (in)
Sugg. Max. Load: 2.300 (lbs)

7. All Drawing Dimensions are in Inches [mm]