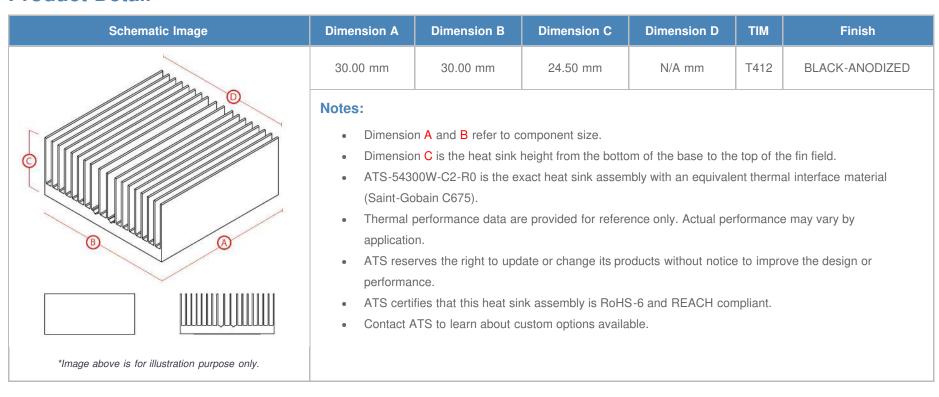

## **BGA Heat Sink - High Performance** Straight Fin w/Thermal Tape

\*Image above is for illustration purpose only.

ATS Part#: ATS-54300W-C1-R0

Description: 30.00 x 30.00 x 24.50 mm BGA Heat Sink - High Performance Straight Fin

## **Product Detail**