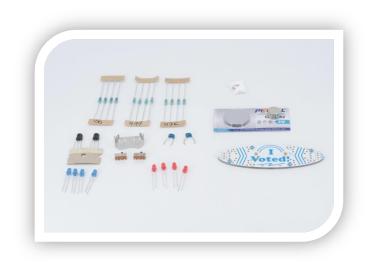

## **DESCRIPTION**

If you want to show your pride in voting and stickers just aren't enough anymore, we have just the thing for you. Introducing I Voted!/¡Yo Voté!, democracy's hottest new accessories. These badges EVERYTHING: español y inglés, an ON/OFF switch, a BLINK/SOLID switch, a CR2032 super-strong neodymium battery, 2 magnets, and sweet retro graphics. Remember that not all US citizens have the privilege of voting for president (ex: those who live in US territories), be sure to exercise yours and mail your ballot or drop it off (in a not fake ballot box), or get to the polls!

# **INSTRUCTIONS:**

Solder Resistors
 Match the values on the tape with the silkscreen. Start inward and work out.