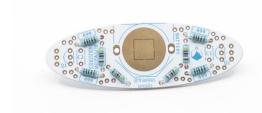

ION**

If you want to show your pride in voting and stickers just aren't enough anymore, we have just the thing for you. Introducing I Voted!/¡Yo Voté!, democracy's hottest new accessories. These badges EVERYTHING: español y inglés, an ON/OFF switch, a BLINK/SOLID switch, a CR2032 super-strong neodymium battery, 2 magnets, and sweet retro graphics. Remember that not all US citizens have the privilege of voting for president (ex: those who live in US territories), be sure to exercise yours and mail your ballot or drop it off (in a not fake ballot box), or get to the polls!



#### After assembly:







# IVT-0001, -0003

# **INSTRUCTIONS:**

Solder Resistors
 Match the values on the tape with the silkscreen. Start inward and work out.

#### Bare board:



#### 47k ohms:



#### 100 ohms:



#### 499 ohms:



### 2. Solder Battery Holder



### 3. Solder Transistors and Capacitors



#### 4. Solder LEDs

Place the blue LEDs over the 4 full blue spots and the red LEDs over the outlines with "R" inside.





# IVT-0001, -0003

Then place the battery holder over

5. Solder Switches



Place Battery
 Be sure the + side of the battery is contacting the + side of the holder (+ side is up!)





7. Place Magnets
You can use the magnets as a "pin",
place one underneath your clothing
and one on top. Position them
where you want to wear your badge.





8. Turn it on! One switch is an ON/OFF switch, the other controls blinking vs solid modes for the LEDs. Wear it any way you want!



# **YOU MAY ALSO LIKE**

IVT-0002 I Voted! Pre-assembled PCB Blinky Badge



### **CONNECT WITH US!**