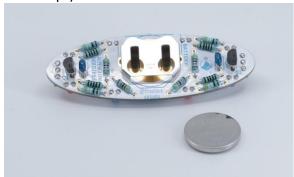

# **INSTRUCTIONS:**

Solder Resistors
 Match the values on the tape with the silkscreen. Start inward and work out.

### 2. Solder Battery Holder

### 3. Solder Transistors and Capacitors

#### 4. Solder LEDs

Place the blue LEDs over the 4 full blue spots and the red LEDs over the outlines with "R" inside.