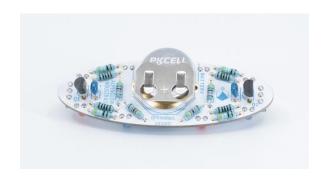

## **DESCRIPTION**

If you want to show your pride in voting and stickers just aren't enough anymore, we have just the thing for you. Introducing I Voted!/¡Yo Voté!, democracy's hottest new accessories. These badges EVERYTHING: español y inglés, an ON/OFF switch, a BLINK/SOLID switch, a CR2032 super-strong neodymium battery, 2 magnets, and sweet retro graphics. Remember that not all US citizens have the privilege of voting for president (ex: those who live in US territories), be sure to exercise yours and mail your ballot or drop it off (in a not fake ballot box), or get to the polls!

#### 4. Solder LEDs

Place the blue LEDs over the 4 full blue spots and the red LEDs over the outlines with "R" inside.