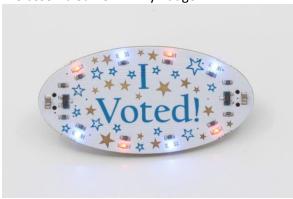

## **DESCRIPTION**

If you want to show your pride in voting and stickers just aren't enough anymore, we have just the thing for you. Introducing I Voted!/¡Yo Voté!, democracy's hottest new accessories. These badges EVERYTHING: español y inglés, an ON/OFF switch, a BLINK/SOLID switch, a CR2032 super-strong neodymium battery, 2 magnets, and sweet retro graphics. Remember that not all US citizens have the privilege of voting for president (ex: those who live in US territories), be sure to exercise yours and mail your ballot or drop it off (in a not fake ballot box), or get to the polls!