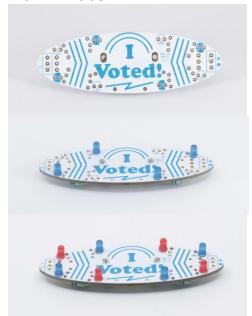

### **FEATURES**

- ♦ Red and Blue LEDs!
- ♦ ¡Español y Inglés!
- Blinking and Solid Modes
- ♦ ON/OFF switch
- ♦ Battery included
- Magnets for "pinning" and making it wearable

### **APPLICATIONS**

- ♦ Democracy
- Rallies and protests
- ♦ Voter education and encouragement
- ♦ PCB badge collections

## **DESCRIPTION**

If you want to show your pride in voting and stickers just aren't enough anymore, we have just the thing for you. Introducing I Voted!/¡Yo Voté!, democracy's hottest new accessories. These badges EVERYTHING: español y inglés, an ON/OFF switch, a BLINK/SOLID switch, a CR2032 super-strong neodymium battery, 2 magnets, and sweet retro graphics. Remember that not all US citizens have the privilege of voting for president (ex: those who live in US territories), be sure to exercise yours and mail your ballot or drop it off (in a not fake ballot box), or get to the polls!