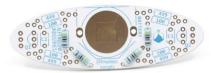

ons

## **DESCRIPTION**

If you want to show your pride in voting and stickers just aren't enough anymore, we have just the thing for you. Introducing I Voted!/¡Yo Voté!, democracy's hottest new accessories. These badges EVERYTHING: español y inglés, an ON/OFF switch, a BLINK/SOLID switch, a CR2032 super-strong neodymium battery, 2 magnets, and sweet retro graphics. Remember that not all US citizens have the privilege of voting for president (ex: those who live in US territories), be sure to exercise yours and mail your ballot or drop it off (in a not fake ballot box), or get to the polls!



#### After assembly:







# IVT-0001, -0003

# **INSTRUCTIONS:**

Solder Resistors
 Match the values on the tape with the silkscreen. Start inward and work out.

#### Bare board:



#### 47k ohms:



#### 100 ohms:



#### 499 ohms:



### 2. Solder Battery Holder



### 3. Solder Transistors and Capacitors



#### 4. Solder LEDs

Place the blue LEDs over the 4 full blue spots and the red LEDs over the outlines with "R" inside.





# IVT-0001, -0003

Then place the battery holder over

5. Solder Switches



Place Battery
 Be sure the + side of the battery is contacting the + side of the holder (+ side is up!)





7. Place Magnets
You can use the magnets as a "pin",
place one underneath your clothing
and one on top. Position them
where you want to wear your badge.





8. Turn it on! One switch is an ON/OFF switch, the other controls blinking vs solid modes for the LEDs. Wear it any way you want!



# **YOU MAY ALSO LIKE**

IVT-0002 I Voted! Pre-assembled PCB Blinky Badge



### **C