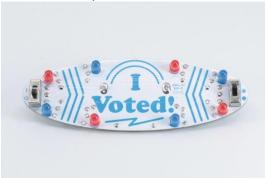

## **DESCRIPTION**

If you want to show your pride in voting and stickers just aren't enough anymore, we have just the thing for you. Introducing I Voted!/¡Yo Voté!, democracy's hottest new accessories. These badges EVERYTHING: español y inglés, an ON/OFF switch, a BLINK/SOLID switch, a CR2032 super-strong neodymium battery, 2 magnets, and sweet retro graphics. Remember that not all US citizens have the privilege of voting for president (ex: those who live in US territories), be sure to exercise yours and mail your ballot or drop it off (in a not fake ballot box), or get to the polls!

#### After assembly: