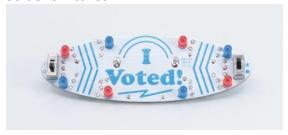

8. Turn it on! One switch is an ON/OFF switch, the other controls blinking vs solid modes for the LEDs. Wear it any way you want!