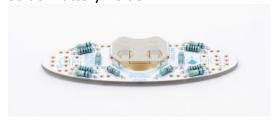

d stickers just aren't enough anymore, we have just the thing for you. Introducing I Voted!/¡Yo Voté!, democracy's hottest new accessories. These badges EVERYTHING: español y inglés, an ON/OFF switch, a BLINK/SOLID switch, a CR2032 super-strong neodymium battery, 2 magnets, and sweet retro graphics. Remember that not all US citizens have the privilege of voting for president (ex: those who live in US territories), be sure to exercise yours and mail your ballot or drop it off (in a not fake ballot box), or get to the polls!



#### After assembly:







# IVT-0001, -0003

# **INSTRUCTIONS:**

Solder Resistors
 Match the values on the tape with the silkscreen. Start inward and work out.

#### Bare board:



#### 47k ohms:



#### 100 ohms:



#### 499 ohms:



### 2. Solder Battery Holder



### 3. Solder Transistors and Capacitors



#### 4. Solder LEDs

Place the blue LEDs over the 4 full blue spots and the red LEDs over the outlines with "R" inside.





# IVT-0001, -0003

Then place the battery holder over

5. Solder Switches



Place Battery
 Be sure the + side of the battery is contacting the + side of the holder (+ side is up!)





7. Place Magnets
You can use the magnets as a "pin",
place one underneath your clothing
and one on top. Position them
where you want to wear your badge.





8. Turn it on! One switch is an ON/OFF switch, the other controls blinking vs solid modes for the LEDs. Wear it any way you want!



# **YOU MAY ALSO LIKE**

IVT-0002 I Voted! Pre-assembled PCB Blinky Badge



### **CONNECT WITH US!**

We love to see what you do with our products! Tag