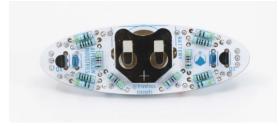

## **DESCRIPTION**

If you want to show your pride in voting and stickers just aren't enough anymore, we have just the thing for you. Introducing I Voted!/¡Yo Voté!, democracy's hottest new accessories. These badges EVERYTHING: español y inglés, an ON/OFF switch, a BLINK/SOLID switch, a CR2032 super-strong neodymium battery, 2 magnets, and sweet retro graphics. Remember that not all US citizens have the privilege of voting for president (ex: those who live in US territories), be sure to exercise yours and mail your ballot or drop it off (in a not fake ballot box), or get to the polls!

#### 4. Solder LEDs

Place the blue LEDs over the 4 full blue spots and the red LEDs over the outlines with "R" inside.