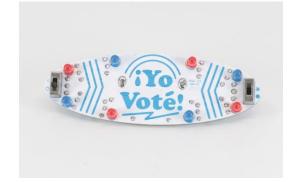

## **DESCRIPTION**

If you want to show your pride in voting and stickers just aren't enough anymore, we have just the thing for you. Introducing I Voted!/¡Yo Voté!, democracy's hottest new accessories. These badges EVERYTHING: español y inglés, an ON/OFF switch, a BLINK/SOLID switch, a CR2032 super-strong neodymium battery, 2 magnets, and sweet retro graphics. Remember that not all US citizens have the privilege of voting for president (ex: those who live in US territories), be sure to exercise yours and mail your ballot or drop it off (in a not fake ballot box), or get to the polls!

#### After assembly: