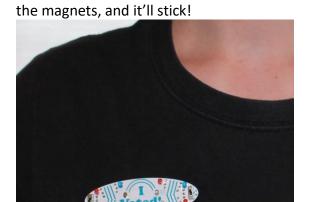

# IVT-0001, -0003

Then place the battery holder over

5. Solder Switches

Place Battery
 Be sure the + side of the battery is contacting the + side of the holder (+ side is up!)

7. Place Magnets
You can use the magnets as a "pin",
place one underneath your clothing
and one on top. Position them
where you want to wear your badge.