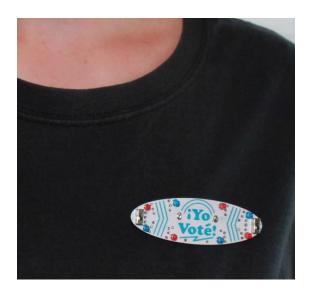

# IVT-0001, -0003

Then place the battery holder over

5. Solder Switches

Place Battery
 Be sure the + side of the battery is contacting the + side of the holder (+ side is up!)

7. Place Magnets
You can use the magnets as a "pin",
place one underneath your clothing
and one on top. Position them
where you want to wear your badge.