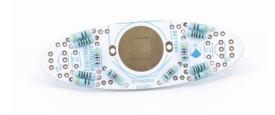

to show your pride in voting and stickers just aren't enough anymore, we have just the thing for you. Introducing I Voted!/¡Yo Voté!, democracy's hottest new accessories. These badges EVERYTHING: español y inglés, an ON/OFF switch, a BLINK/SOLID switch, a CR2032 super-strong neodymium battery, 2 magnets, and sweet retro graphics. Remember that not all US citizens have the privilege of voting for president (ex: those who live in US territories), be sure to exercise yours and mail your ballot or drop it off (in a not fake ballot box), or get to the polls!



#### After assembly:







# IVT-0001, -0003

# **INSTRUCTIONS:**

Solder Resistors
 Match the values on the tape with the silkscreen. Start inward and work out.

#### Bare board:



#### 47k ohms:



#### 100 ohms:



#### 499 ohms:



### 2. Solder Battery Holder



### 3. Solder Transistors and Capacitors



#### 4. Solder LEDs

Place the blue LEDs over the 4 full blue spots and the red LEDs over the outlines with "R" inside.





# IVT-0001, -0003

Then place the battery holder over

5. Solder Switches



Place Battery
 Be sure the + side of the battery is contacting the + side of the holder (+ side is up!)





7. Place Magnets
You can use the magnets as a "pin",
place one underneath your clothing
and one on top. Position them
where you want to wear your badge.





8. Turn it on! One switch is an ON/OFF switch, the other controls blinking vs solid modes for the LEDs. Wear it any way you want!



# **YOU MAY ALSO LIKE**

IVT-0002 I Voted! Pre-assembled PCB Blinky Badge



### **CONNECT WITH US!**

We love to see wh