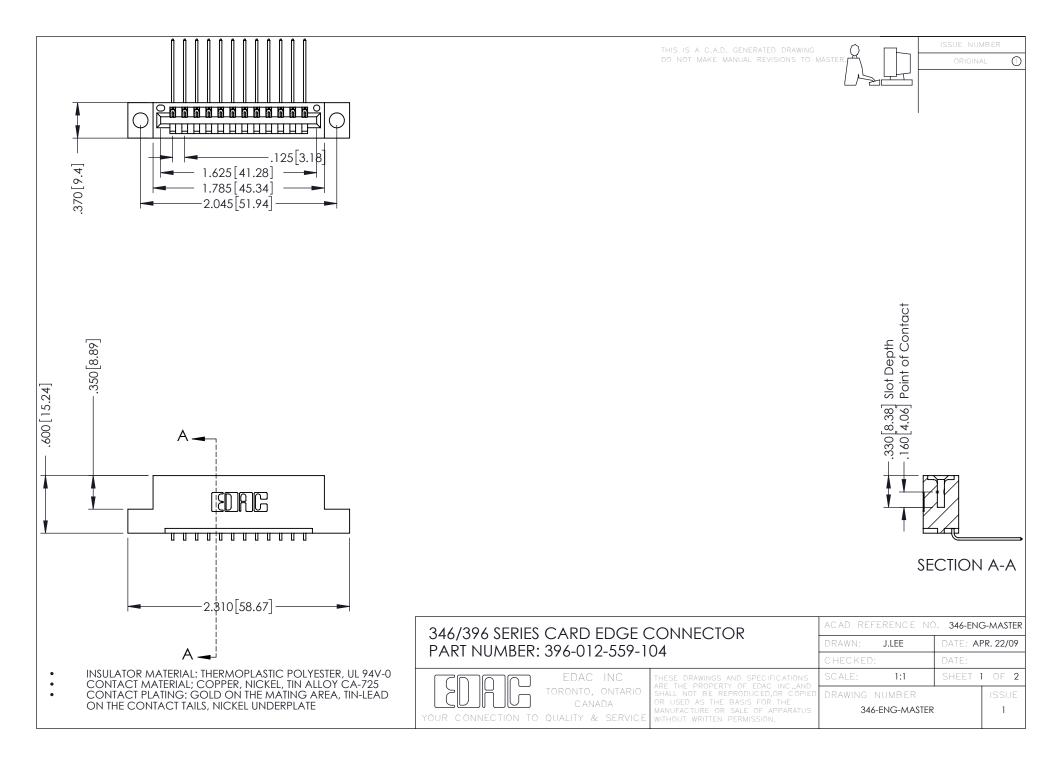

**Contact Code 555** 

**Contact Code 556** 

INSULATOR MATERIAL: THERMOPLASTIC POLYESTER, UL 94V-0 CONTACT MATERIAL; COPPER, NICKEL, TIN ALLOY CA-725 CONTACT PLATING: GOLD ON THE MATING AREA, TIN-LEAD

ON THE CONTACT TAILS, NICKEL UNDERPLATE