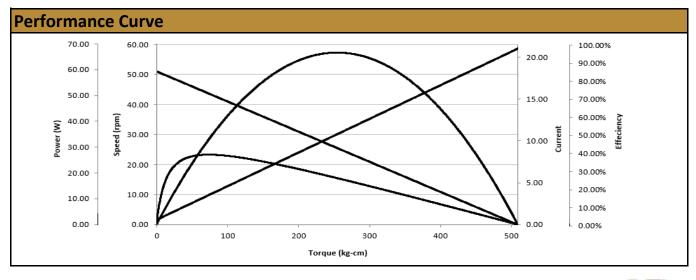

| Specifications |                  |
|----------------|------------------|
| Gearhead Type: | Worm - Left side |
| Motor Type:    | Carbon - Brushed |
| Rated Voltage: | 24V DC           |
| Rated Speed:   | 44 rpm           |
| Rated Torque:  | 73 kg.cm         |

| No-Load Speed:     | 51 rpm (+/- 10%)        |
|--------------------|-------------------------|
| No-Load Current:   | < 600 mA                |
| Stall Torque:      | 509 kg.cm               |
| Max. Power:        | 66 W                    |
| Termination Style: | Connector: AMP 180907-0 |
| Termination Style: | Connector: AMP 180907-0 |