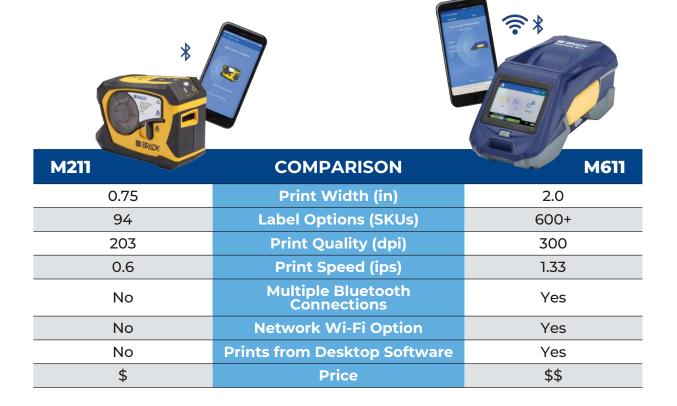

## Optimized for larger applications.

### Get more with enhanced features:

- ≥ 2" print width
- 1.33" per second print speed
- ► 600+ label options
- Compact & lightweight
- 300 dpi print quality
- Multiple user connectivity