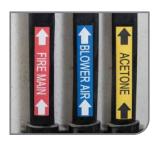

# LIVE LARGE WITH THE M611

Same great experience. Greater printing flexibility.

## Design. Preview. Print. All from your phone.







The seamlessness of the M211 Experience.

## Optimized for larger applications.

### Get more with enhanced features:

- ≥ 2" print width
- 1.33" per second print speed
- ► 600+ label options
- Compact & lightweight
- 300 dpi print quality
- Multiple user connectivity

# Go Big with:



LARGER LABELS



MULTIPLE CONNECTIONS



**GREATER** VOLUMES

# THE M611 Compact design. Big capabilities.



### **MAINTENANCE**

- Pipe marking
- Safety signs
- Labels



### **MANUFACTURING**

- Bulk and custom labels
- Metallized product labels
- Raised control panel labels



### **LABS**

- Vial, tube and slide ID
- Connects to a phone, tablet or computer
- Scan and print capabilities
- A space saver