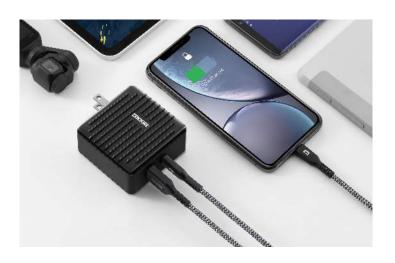

## | Fast Charge iphone X up to 50% within 30 mins

With 45W Power Delivery, SuperPort 2 can charge smart phones at full speed. With a USB-C to lightning cable, SuperPort 2 can fast charge an iPhone X up to 50% battery within 30 minutes.

#### Universal Compatibility, Compatible with Latest Devices

One small charger for almost all devices. It is compatible with latest USB-C devices including MacBook, MacBook Pro, iPhone X, Galaxy S9, S9+, iPad Pro, Nintendo Switch and more.