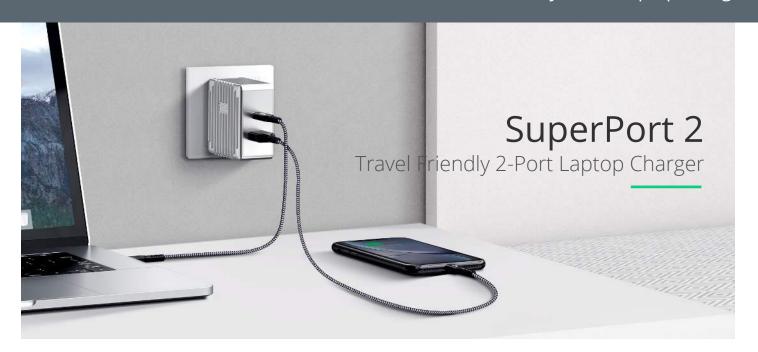

# SuperPort 2Travel Friendly 2-Port Laptop Charger

#### Ready for Travel

SuperPort 2 is the best companion for travelling. It is 20% smaller than Apple 61W charger. Taking much less room, it turns the burden into convenience. Its compact and stylish design with a US foldable plug and UK, EU adapter plugs enables you to travel anywhere, anytime.