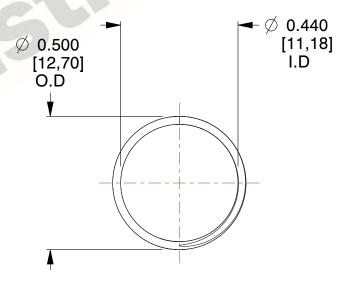

## **NOTES:**

1. Material: Stainless Steel

2. Finish: Glod Irridite

3. Ends: Closed and Ground

4. Total Coils: 10.000

5. Sugg. Max. Deflection: 0.370 (in) 6. Sugg. Max. Load : 2.300 (lbs)

7. All Drawing Dimensions are in Inches [mm]