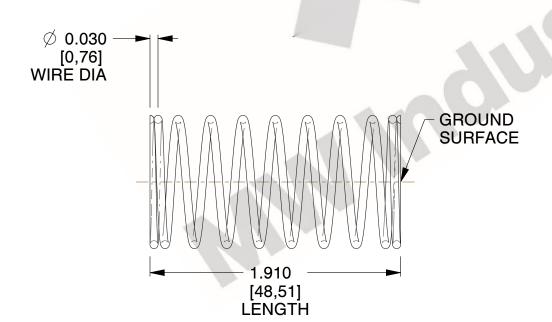

## **NOTES:**

1. Material: Stainless Steel

2. Finish: Glod Irridite

3. Ends: Closed and Ground

4. Total Coils: 10.000

5. Sugg. Max. Deflection: 0.370 (in) 6. Sugg. Max. Load : 2.300 (lbs)

7. All Drawing Dimensions are in Inches [mm]