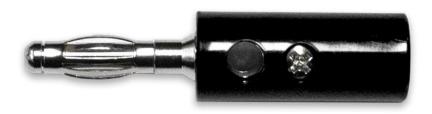

## BU-00249-@

(Solderless, Stackable Banana Plug)

- The BU-00249 is a stackable banana plug that can be attached up to 18 AWG wire via set screw connection.
- Overall length 1.68" (43mm)

| • | Material: | Insulator | ABS                           |
|---|-----------|-----------|-------------------------------|
|   |           | Contact   | Nickel-plated brass           |
|   |           | Spring    | Nickel-plated phosphor bronze |
| • | Rating:   | Current   | 15 Amps                       |

• Color: The "@" in the part number represents color.

Available colors: -0 Black, -2 Red

RoHS 3 compliant

Mueller Electric Company 2850 Gilchrist Rd. Bld 5A Akron, OH 44305

www.muellerelectric.com

Toll Free: 800.955.2629 Phone: 330.780.2525 Fax: 330.780.2524