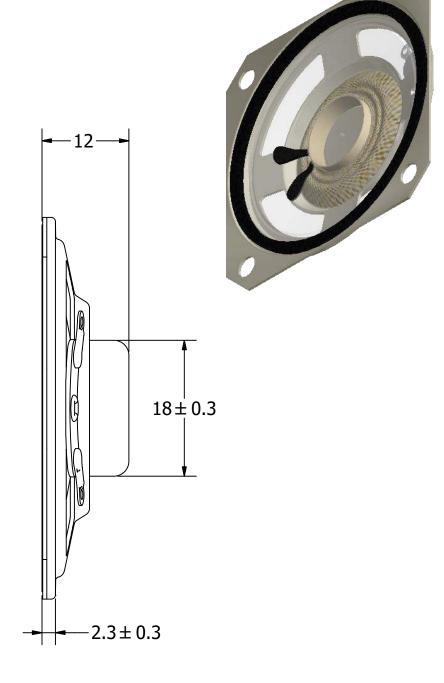

## **NOTES:**

- 1. ALL DIMENSIONS ARE IN MILLIMETERS.
- 2. SPECIFICATIONS SUBJECT TO CHANGE OR WITHDRAWL WITHOUT NOTICE.
- 3. THIS PART IS RoHS 2002/95/EC COMPLIANT.

| UNLESS OTHERWISE SPECIFIED:                   | CIZE       |  |  |
|-----------------------------------------------|------------|--|--|
| DIMENSIONS ARE IN MILLIMETERS,                | SIZE       |  |  |
| TOLERANCES<br>ARE ±0.5 AND<br>ANGLES ARE ±3°. | <b>A</b> 3 |  |  |
| AS05008MS-R.idw                               |            |  |  |