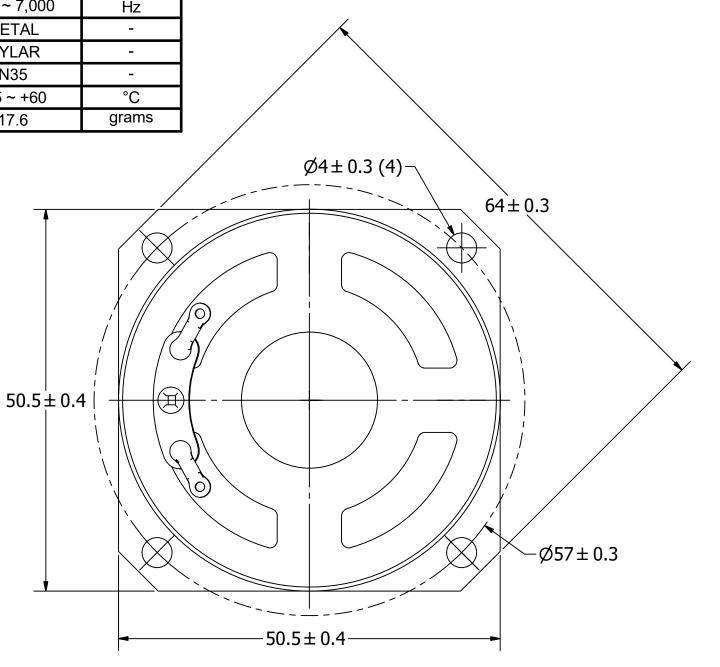

## **NOTES:**

- 1. ALL DIMENSIONS ARE IN MILLIMETERS.
- 2. SPECIFICATIONS SUBJECT TO CHANGE OR WITHDRAWL WITHOUT NOTICE.
- 3. THIS PART IS RoHS 2002/95/EC COMPLIANT.

| UNLESS OTHERWISE SPECIFIED:                   | CIZE       |  |  |
|-----------------------------------------------|------------|--|--|
| DIMENSIONS ARE IN MILLIMETERS,                | SIZE       |  |  |
| TOLERANCES<br>ARE ±0.5 AND<br>ANGLES ARE ±3°. | <b>A</b> 3 |  |  |
| AS05008MS-R.idw                               |            |  |  |