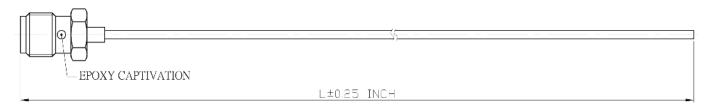

## **Drawing**

## **Mechanical And Environmental Specifications:**

| Parameter       | Description            | Notes |
|-----------------|------------------------|-------|
| Connector 1     | SMA Female             |       |
| Connector 2     | Pigtail - No Connector |       |
| Coax Cable      | Semi-Rigid             |       |
| Cable Type      | 020SR                  |       |
| Coax Diameter   | 0.02                   |       |
| Length          | 2.0                    |       |
| RoHS Compliance | Yes                    |       |