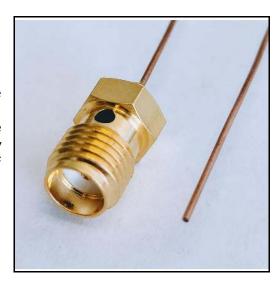

SMA Female to Pigtail, .020 Semi-Rigid Coax, 2 inch, bare copper outer conductor

## **Product Features**

P1CA-SAFPT-020SR-2 is an RF Test Probe that is part of P1dB's semi-rigid, conformable, jacketed conformable and flexible Pigtail assembly series. It is a 2 inch SMA Female to a Pigtail Semi-Rigid cable assembly that utilizes 020SR conformable coax with a diameter of 0.02 inches. The Pigtail cable assembly operates to 6 GHz and is a popular solution for in-circuit RF probe testing.