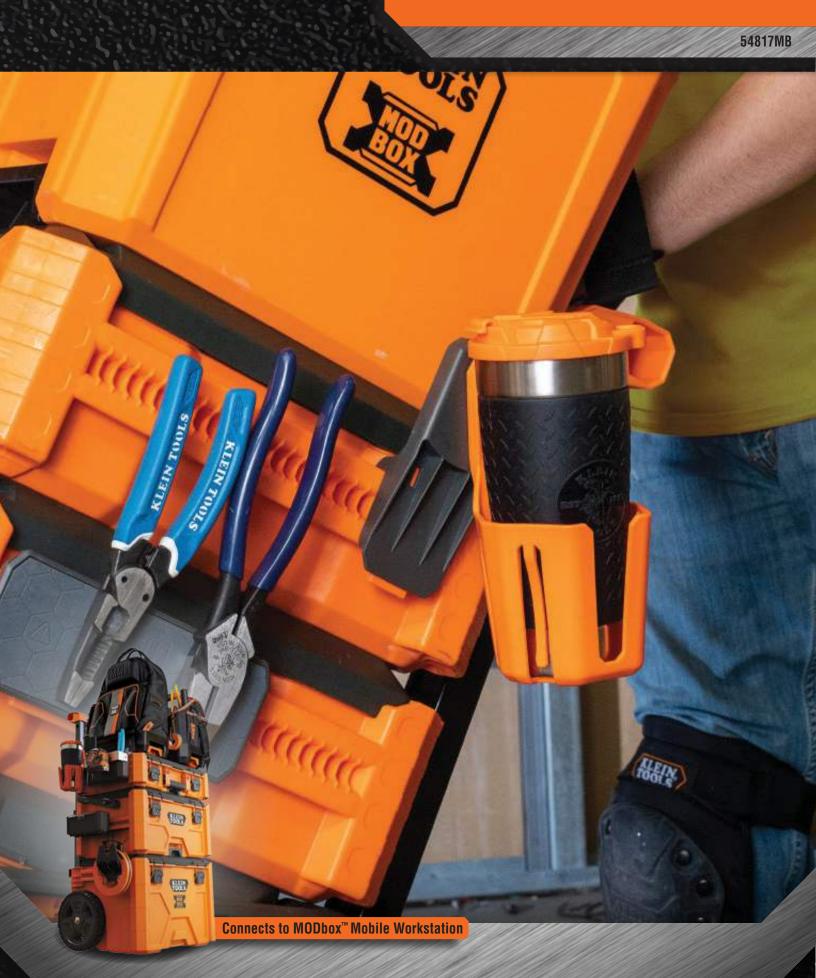

## **CUP HOLDER RAIL ATTACHMENT**

SWIVELS TO KEEP BEVERAGE UPRIGHT

Attachments connect with one hand to the rail system on MODbox™ components to make a custom mobile workstation.

## CUP HOLDER RAIL ATTACHMENT

Klein Tools' MODbox™ Cup Holder Rail Attachment provides easy access to your favorite beverage. Cup holder swivels so beverages stay upright when MODbox™ components are tilted. Flexible fingers adjust to secure a variety of drink holder sizes.

STAY HYDRATED AND KEEP YOUR FAVORITE DRINK WITHIN REACH

PERFECT FIT FOR TRADESMAN TUMBLER (55580) SOLD SEPARATELY

SCAN TO SEE ALL MODbox™ PRODUCTS & BUILD YOUR OWN SYSTEM Secure Rail Attachments inside the Rolling Toolbox (Cat. No. 54802MB) and Medium Toolbox (Cat. No. 54803MB) with the Internal Rail Accessory (Cat. No. 54818MB), all sold separately.