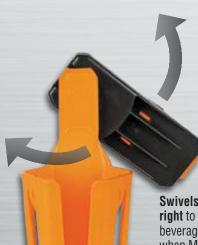

## **CUP HOLDER RAIL ATTACHMENT**

SWIVELS TO KEEP BEVERAGE UPRIGHT

Attachments connect with one hand to the rail system on MODbox™ components to make a custom mobile workstation.

## CUP HOLDER RAIL ATTACHMENT

Klein Tools' MODbox™ Cup Holder Rail Attachment provides easy access to your favorite beverage. Cup holder swivels so beverages stay upright when MODbox™ components are tilted. Flexible fingers adjust to secure a variety of drink holder sizes.

FLEXIBLE FINGERS ADJUST TO FIT A WIDE RANGE OF COMMON CUP SIZES

Flexible fingers adjust to secure a variety of drink sizes

Swivels left or right to keep beverage upright when MODbox™ system is tilted and in motion