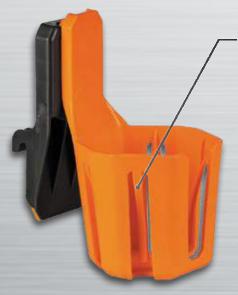

FLEXIBLE FINGERS ADJUST TO FIT A WIDE RANGE OF COMMON CUP SIZES

Flexible fingers adjust to secure a variety of drink sizes

Swivels left or right to keep beverage upright when MODbox™ system is tilted and in motion