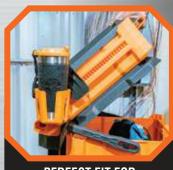

STAY HYDRATED AND KEEP YOUR FAVORITE DRINK WITHIN REACH

PERFECT FIT FOR TRADESMAN TUMBLER (55580) SOLD SEPARATELY

SCAN TO SEE ALL MODbox™ PRODUCTS & BUILD YOUR OWN SYSTEM Secure Rail Attachments inside the Rolling Toolbox (Cat. No. 54802MB) and Medium Toolbox (Cat. No. 54803MB) with the Internal Rail Accessory (Cat. No. 54818MB), all sold separately.