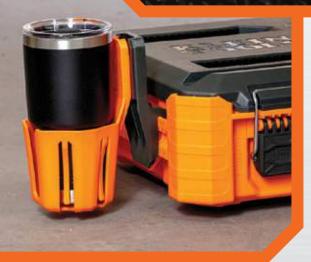

## CUP HOLDER RAIL ATTACHMENT

Klein Tools' MODbox™ Cup Holder Rail Attachment provides easy access to your favorite beverage. Cup holder swivels so beverages stay upright when MODbox™ components are tilted. Flexible fingers adjust to secure a variety of drink holder sizes.

FLEXIBLE FINGERS ADJUST TO FIT A WIDE RANGE OF COMMON CUP SIZES

Flexible fingers adjust to secure a variety of drink sizes

Swivels left or right to keep beverage upright when MODbox™ system is tilted and in motion