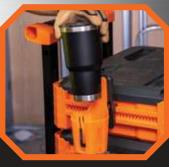

## **CUP HOLDER RAIL ATTACHMENT**

SWIVELS TO KEEP BEVERAGE UPRIGHT

Attachments connect with one hand to the rail system on MODbox™ components to make a custom mobile workstation.

FLEXIBLE FINGERS ADJUST TO FIT A WIDE RANGE OF COMMON CUP SIZES

Flexible fingers adjust to secure a variety of drink sizes

Swivels left or right to keep beverage upright when MODbox™ system is tilted and in motion