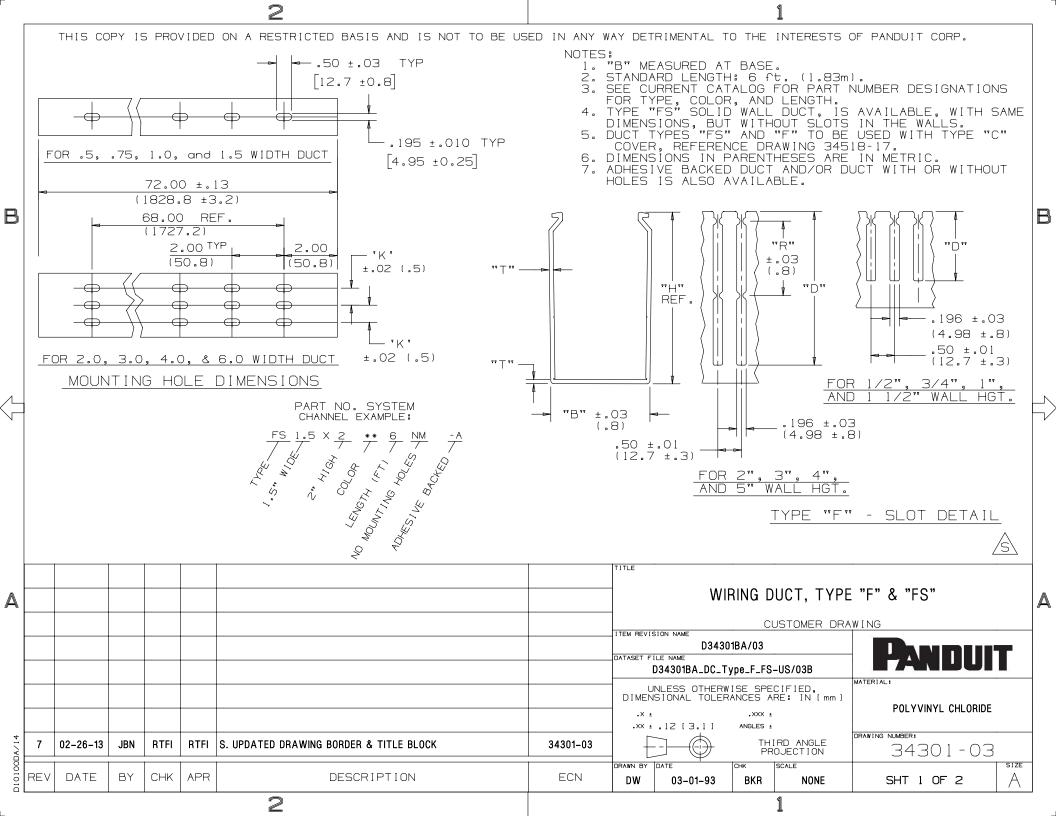

THIS COPY IS PROVIDED ON A RESTRICTED BASIS AND IS NOT TO BE USED IN ANY WAY DETRIMENTAL TO THE INTERESTS OF PANDUIT CORP.

NOMINAL  $\Box$ DUCT SIZE  $\mathsf{D}$ Κ В R TOL REF TOL  $(W \times H)$ .69 (17.5) ± .01 .49 (12.6) .5 X .5 N/A (1.3) (9.7) Ú ±.02 .99 .5 X 1 N/A (25.2)(19.1) .93 (23.6) .56 (14.3) .06 ±.01 .75 X .75 N/A (1.4) (18.7) > .75 X 1 N/A N/A N/A N/A (25.1)1.20 ±.02 ±.01 1.51 .75 X 1.5 ON C/L N/A (1.8) (30.5) (.3) (.5) (38.4) .08 1.98 (50.3) ±.01 .75 X 2 N/A N/A N/A N/A 1.26 (32.0) .75 (19.1) .06 1 X 1 N/A (25.1)(1.4)(.3) 1.20 1.51 ±.01 1 X 1.5 N/A (30.5)(1.8) (38.4)±.03 .08 1.63 2.01 ±.02 1 X 2 (41.4)(51.1) (.4) (18.1)2.63 (66.8) ±.01 3.02 .10 (2.4) 1.21 ENTERL 1 X 3 (76.8) (30.8)4.00 1 X 4 (92.2) (101.6) (2.7)(.5) (43.2)±.02 .98 .75 ±.01 1.5 X 1 N/A (44.5) (25.0)<u>(1.5</u>) (19.1) (.3) .07 (1.8) ±.01 1.20 1.51 N/A 1.5 X 1.5 (30.5)(38.3) 1.63 2.01 (51.1) ±.03 .08 (2.0) 1.5 X 2 (18.1) 1.21 2.63 3.02 .10 (2.4) 1.5 X 3 (76.7) (66.8) (.3) (30.8)3.63 (92.2) 4.02 .11 ±.01 1.70 1.5 X 4