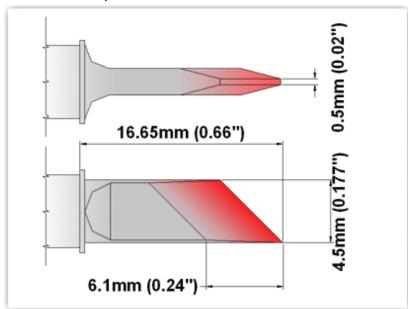

## ES80 DS061

Knife 4.50mm (0.177"), Increased Tin Area 6.1mm (0.24")

Tip Style: Knife

Tip Width: 4.50mm (0.18")
Tip Length: 16.65mm (0.66")

80 Type Cartridge<sup>1</sup>: 420°C - 475°C

RoHS Compliant<sup>2</sup> / Lead Free: YES