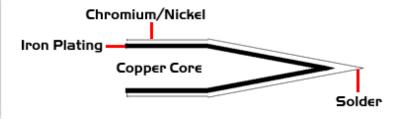

## Material Composition

technique and equipment used. Two different methods or the use of alternative equipment will produce different test results.

Easy Braid Co. tip cartridges will typically idle within a temperature range of +/-1.1°C. However, there is variation in idle temperature across tip geometries within an individual temperature series. Easy Braid Co. offers a wide variety of tip geometries from 0.25mm fine point tip to 5mm chisel. The length and geometry of a tip will have an influence on the tip idle temperature. To accurately measure idle temperature it will depend greatly on the measurement method,