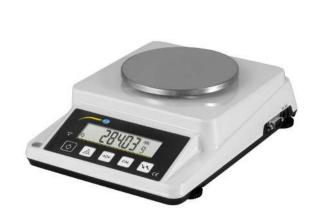

## **Counting scale PCE-DMS 310**

Paper scale with direct display in g / m<sup>2</sup> Paper scalewith RS-232 interface / Backlight / Piece counting functionMeasurement of basis weight / Also suitable for mobile use

These paper scales were specially designed for the measurement of basis weight. Thanks to this paper scale, basis weight measurements can be carried out and evaluated within a very short time. With this paper scale, you can also determine, for example, the grammage of paper, cardboard or various textiles exactly. Weighing up to 1100 g at a resolution of 0.01 g can be carried out depending on the paper balance.

- ▶ High precision
- ▶ Display with backlight
- ► RS-232 interface
- ▶ Piece counting function, weight per unit area
- ▶ Battery operation for mobile use
- ▶ Alignment of the balance with dragonfly