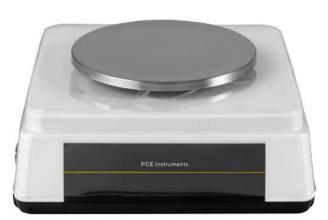

## **Counting scale PCE-DMS 310**

Paper scale with direct display in g / m<sup>2</sup> Paper scalewith RS-232 interface / Backlight / Piece counting functionMeasurement of basis weight / Also suitable for mobile use

These paper scales were specially designed for the measurement of basis weight. Thanks to this paper scale, basis weight measurements can be carried out and evaluated within a very short time. With this paper scale, you can also determine, for example, the grammage of paper, cardboard or various textiles exactly. Weighing up to 1100 g at a resolution of 0.01 g can be carried out depending on the paper balance.