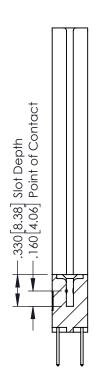

346-ENG-MASTER

**SECTION A-A** 

1

346/396 SERIES CARD EDGE CONNECTOR PART NUMBER: 396-016-526-878

**Contact Code 555** 

**Contact Code 556** 

INSULATOR MATERIAL: THERMOPLASTIC POLYESTER, UL 94V-0 CONTACT MATERIAL; COPPER, NICKEL, TIN ALLOY CA-725