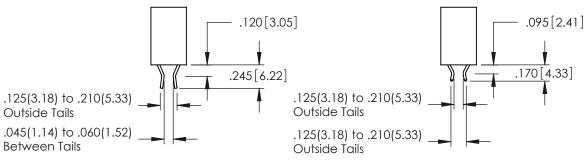

346-ENG-MASTER

**SECTION A-A** 

1

346/396 SERIES CARD EDGE CONNECTOR PART NUMBER: 396-016-526-878

**Contact Code 555** 

**Contact Code 556** 

INSULATOR MATERIAL: THERMOPLASTIC POLYESTER, UL 94V-0 CONTACT MATERIAL; COPPER, NICKEL, TIN ALLOY CA-725

## 346/396 SERIES CARD EDGE CONNECTOR CONTACT CODE 555,556,558,559,560 DIMENSIONS

YOUR CONNECTION TO QUALITY & SERVICE

|   | ACAD REFERENCE NO. 346-ENG-MASTER |                  |
|---|-----------------------------------|------------------|
|   | DRAWN: J.LEE                      | DATE: APR. 22/09 |
|   | CHECKED:                          | DATE:            |
|   | SCALE: 1:1                        | SHEET 2 OF 2     |
| D | DRAWING NUMBER                    | ISSUE            |