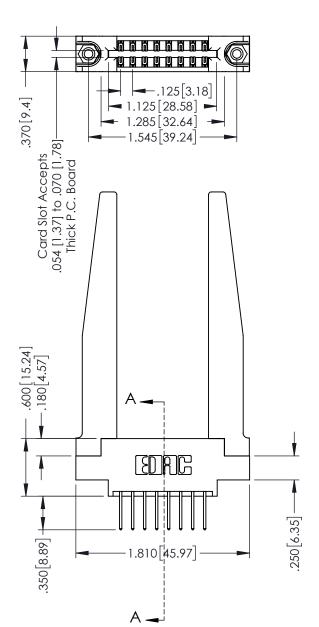

346-ENG-MASTER

**SECTION A-A** 

1

346/396 SERIES CARD EDGE CONNECTOR PART NUMBER: 396-016-526-878

**Contact Code 555** 

**Contact Code 556** 

INSULATOR MATERIAL: THERMOPLASTIC POLYESTER, UL 94V-0 CONTACT MATERIAL; COPPER, NICKEL, TIN ALLOY CA-725

## 346/396 SERIES CARD EDGE CONNECTOR CONTACT CODE 555,556,558,559,560 DIMENSIONS

YOUR CONNECTION TO QUALITY & SERVICE

|   | ACAD REFERENCE NO. 346-ENG-MASTER |                  |
|---|-----------------------------------|------------------|
|   | DRAWN: J.LEE                      | DATE: APR. 22/09 |
|   | CHECKED:                          | DATE:            |
|   | SCALE: 1:1                        | SHEET 2 OF 2     |
| D | DRAWING NUMBER                    | ISSUE            |