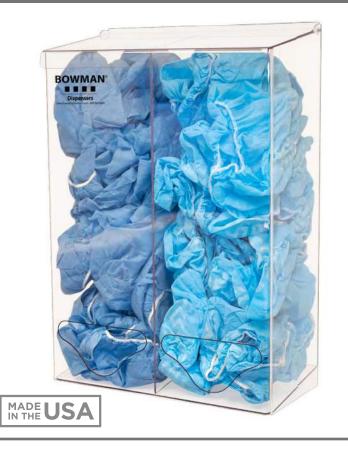

#### **Product Description:**

- Bulk Dispenser Double Tall ٠
- Holds protective equipment or miscellaneous items in bulk
- Two compartments
- Top loading, top and bottom dispensing •
- Pivot hinge lid
- Keyholes for wall mounting
- **Clear PETG Plastic**

#### Dispenses:

· Personal protection equipment or miscellaneous items in bulk