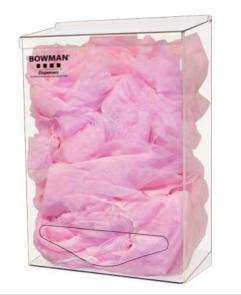

#### **Product Description:**

- Bulk Dispenser Double Tall ٠
- Holds protective equipment or miscellaneous items in bulk
- Two compartments
- Top loading, top and bottom dispensing •
- Pivot hinge lid
- Keyholes for wall mounting
- **Clear PETG Plastic**

#### Dispenses:

· Personal protection equipment or miscellaneous items in bulk