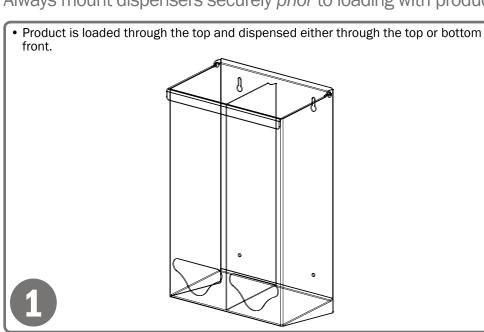

# Installation

Always mount dispensers securely prior to loading with product.

Mount securely to a wall with screws approved and supplied by building maintenance.

@-----h--

#### Parts included:

Dispenser