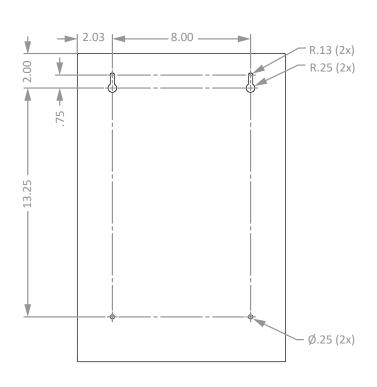

n bulk
- Two compartments
- Top loading, top and bottom dispensing •
- Pivot hinge lid
- Keyholes for wall mounting
- **Clear PETG Plastic**

Primary Area for Product Usage:

· Anywhere bulk items are needed

#### Dispenses:

· Personal protection equipment or miscellaneous items in bulk

#### Package Specifications:

- Package Quantity: 1 per case
- 24"W x 16"H x 6"D (61.0 cm x 40.6 cm x 15.2 cm)
- 7.0 lbs (3.2 kg) approximated

**Product Specifications** (overall external dimensions):

- 12.27"W x 17.00"H x 5.77"D (31.2 cm x 43.2 cm x 14.7 cm) •
- 3.5 lbs (1.6 kg) approximated

Mounting Specifications:

#### **Related Products (each sold separately):**

- BP-011: Bulk Dispenser Single Tall (shown below) ٠
- BP-090: Bulk Dispenser Triple Tall •
- BK314-0111: Bulk Dispenser Quad Tall ٠







**BOWMAN**<sup>®</sup> Dispensers Organize - Contain - Comply

# **BP-012** Bulk Dispenser – Double – Tall Installation Instructions/Characteristics & Care

# Installation

Always mount dispensers securely prior to loading with product.



Mount securely to a wall with screws approved and supplied by building maintenance.

@-----h--

#### Parts included:

Dispenser

#### Tools <u>Required:</u>

No tools required to assemble dispenser

# **Care and Construction PFTG Plastic**

## **Material Characteristics**

**Designed for Long-Term, Heavy-Duty** Applications

Copolyester resin is designed for heavy-duty applications, and is used by BOWMAN® Dispensers. We never use acrylic in our products.

Copolyester (PETG) is typically 15-20 times tougher than general purpose acrylic. PETG is made t