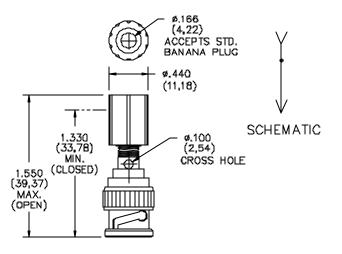

## **ORDERING INFORMATION:** Model 3430-\*

\* =Color, -0 Black, -2 Red

Ordering Example: 3430-2 Color is Red

All dimensions are in inches. Tolerances (except noted):  $.xx = \pm .02$ " (.51 mm),  $.xxx = \pm .005$ " (.127 mm). All specifications are to the latest revisions. Specifications are subject to change without notice. Registered trademarks are the property of their respective companies. Made in USA